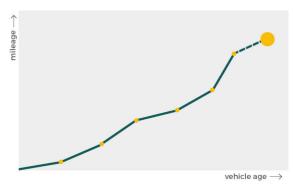

# Mileage check

| Odometer                   | In miles   |
|----------------------------|------------|
| Mileage registrations      | 18         |
| First mileage registration | 2009-11-06 |
| Last registration          | 2023-11-10 |
| Complete history           | See info   |

| Registration #1  | 2009-11-06 | 22 mi      |
|------------------|------------|------------|
| Registration #2  | 2012-06-25 | 30.123 mi  |
| Registration #3  | 2013-06-20 | 36.377 mi  |
| Registration #4  | 2014-06-12 | 41.279 mi  |
| Registration #5  | 2015-06-17 | 46.820 mi  |
| Registration #6  | 2016-08-05 | 31.341 mi  |
| Registration #7  | 2017-09-12 | 37.674 mi  |
| Registration #8  | 2018-08-31 | 45.030 mi  |
| Registration #9  | 2019-09-12 | 52.973 mi  |
| Registration #10 |            | 11.777 esi |
| Registration #11 |            | 11.777 mi  |
| Registration #12 |            | 11.777 esi |
| Registration #13 |            | 11.777 mi  |
| Registration #14 |            | 11.777 esi |
| Registration #15 |            | 11.777 mi  |
| Registration #16 |            | 11.777 est |
| Registration #17 |            | 11.777 mi  |
| Registration #18 |            | 11.117 esi |