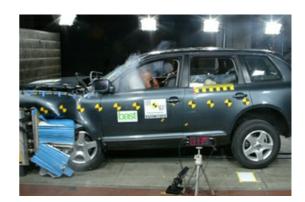

# Safety ratings

**NCAP** rating

CarCheck.co.uk

Video

see crash video

| Dimensions & weight    |                  |
|------------------------|------------------|
| Width                  | 1928 mm          |
| Height                 | 1726 mm          |
| Length                 | 4754 mm          |
| Wheel base             | 2855 mm          |
| Kerb weight            | 2321 kg          |
| Max. allowed weight    | 2945 kg          |
| Additional information |                  |
| Fuel tank capacity     | 100 I            |
| Fuel delivery          | Direct Injection |
| Number of doors        | 5                |