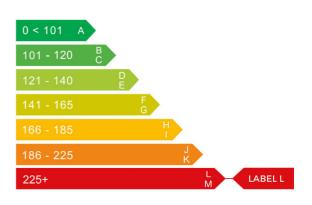

### Engine & fuel consumption

| Power                   | 240 BHP             |
|-------------------------|---------------------|
| Max. torque             | 550 Nm at 2.000 rpm |
| Engine capacity         | 2.967 cc            |
| Cylinders               | 6                   |
| Fuel type               | Diesel              |
| Consumption city        | 21.7 mpg            |
| Consumption extra urban | 34.9 mpg            |
| Consumption combined    | 28.5 mpg            |
| CO2 emission            | 244 g/km            |
| CO2 label               | L                   |

## Tax calculation

| Vehicle class                           | 49         |
|-----------------------------------------|------------|
| Band                                    | L          |
| Single payment (12 months)              | £ 675,00,- |
| Single six month payment                | £ 371,25,- |
| Total payable by 12 monthly instalments | £ 708,75,- |