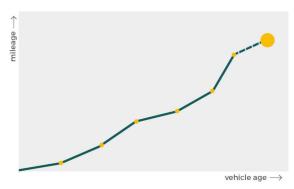

# Mileage check

| Odometer                   | In miles        |
|----------------------------|-----------------|
| Mileage registrations      | 23              |
| First mileage registration | 2006-10-23      |
| Last registration          | 2023-11-03      |
| Complete history           | <u>See info</u> |