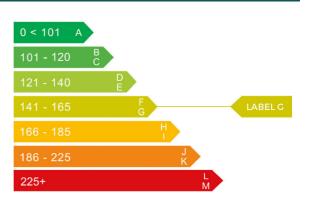

### Engine & fuel consumption

| Power                   | 79 BHP              |
|-------------------------|---------------------|
| Max. torque             | 124 Nm at 3.500 rpm |
| Engine capacity         | 1.388 cc            |
| Cylinders               | 4                   |
| Fuel type               | Petrol              |
| Consumption city        | 35.3 mpg            |
| Consumption extra urban | 54.3 mpg            |
| Consumption combined    | 45.6 mpg            |
| CO2 emission            | 154 g/km            |
| CO2 label               | G                   |