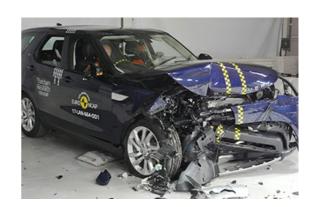

## Registration #1

More info >

CarCheck.co.uk page 7/8

SR17GCY report date: 2024-03-28

Safety ratings

| NCAP rating    | ****            |
|----------------|-----------------|
| Adult          | 90%             |
| Children       | 80%             |
| Pedestrian     | 75%             |
| Safety systems | 73%             |
| Overall rating | 81%             |
| Video          | see crash video |