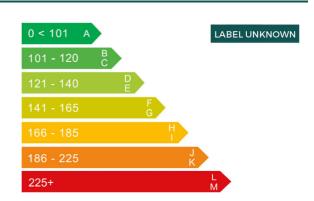

## Engine & fuel consumption

| Power                   | 237 BHP             |
|-------------------------|---------------------|
| Max. torque             | 500 Nm at 1.500 rpm |
| Cylinders               | 4                   |
| Fuel type               | Diesel              |
| Consumption city        | 36.2 mpg            |
| Consumption extra urban | 48.7 mpg            |
| Consumption combined    | 43.5 mpg            |