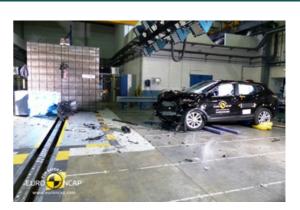

# Safety ratings

| NCAP rating    | ****            |
|----------------|-----------------|
| Adult          | 88%             |
| Children       | 83%             |
| Pedestrian     | 69%             |
| Safety systems | 79%             |
| Overall rating | 81%             |
| Video          | see crash video |