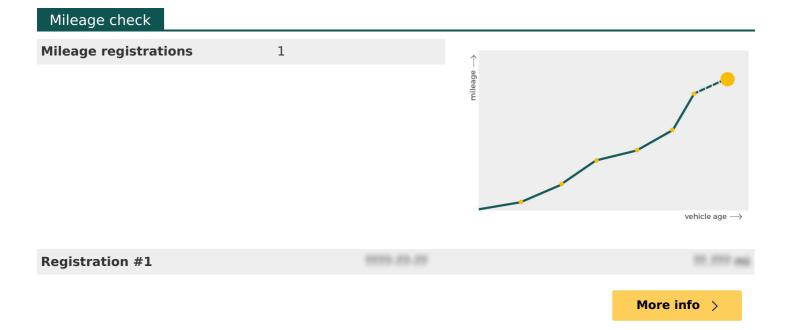

| xxxxxxxx                                                    |             |
|-------------------------------------------------------------|-------------|
| ************                                                |             |
| ********                                                    |             |
| *******                                                     |             |
| ***********                                                 |             |
| ********                                                    |             |
|                                                             | More info > |
| Plate changes                                               |             |
| See in this check if this MINI had different number plates. |             |
| Number of plates                                            | ,           |
| Current registration                                        |             |
| Plate since                                                 |             |
| Carrent registration                                        |             |
| Plate since                                                 |             |
|                                                             |             |