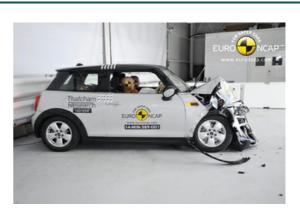

# Safety ratings

| NCAP rating    | ****            |
|----------------|-----------------|
| Adult          | 79%             |
| Children       | 73%             |
| Pedestrian     | 66%             |
| Safety systems | 56%             |
| Overall rating | 71%             |
| Video          | see crash video |