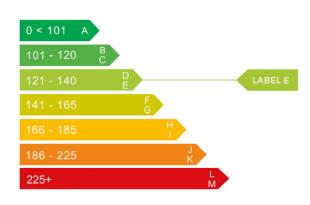

# Engine & fuel consumption

| Power                   | 132 kW / 180 HP / 180 BHP |
|-------------------------|---------------------------|
| Max. torque             | 430 Nm at 1.750 rpm       |
| Engine capacity         | 1.999 сс                  |
| Cylinders               | 4                         |
| Fuel type               | Diesel                    |
| Consumption city        | 44.8 mpg                  |
| Consumption extra urban | 60.1 mpg                  |
| Consumption combined    | 53.3 mpg                  |
| CO2 emission            | 139 g/km                  |
| CO2 label               | Е                         |