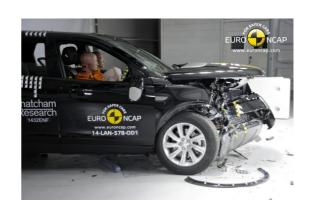

# Safety ratings

| NCAP rating    | ****            |
|----------------|-----------------|
| Adult          | 93%             |
| Children       | 83%             |
| Pedestrian     | 69%             |
| Safety systems | 82%             |
| Overall rating | 84%             |
| Video          | see crash video |