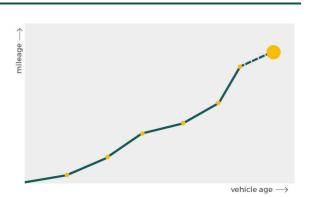

## Mileage check

| Odometer                   | In miles   |
|----------------------------|------------|
| Mileage registrations      | 22         |
| First mileage registration | 2007-03-29 |
| Last registration          | 2023-08-18 |
| Complete history           | See info   |

| Registration #2       2010-03-18       11.342         Registration #3       2011-05-05       15.646         Registration #4       2012-05-05       21.532         Registration #5       2013-08-10       26.692         Registration #6       2014-08-09       29.667         Registration #7       2015-03-30       31.734         Registration #8       2016-03-24       33.915         Registration #9       2017-03-30       36.680         Registration #10       2017-04-11       36.690                                                                                                                                                                                                                                                                                                                                                                                                                                                                                                                                                                                                                                                                                                                                                                                                                                                                                                                                                                                                                                                                                                                                                                                                                                                                                                                                                                                                                                                                                                                                                                                                                                 |                  |            |           |
|--------------------------------------------------------------------------------------------------------------------------------------------------------------------------------------------------------------------------------------------------------------------------------------------------------------------------------------------------------------------------------------------------------------------------------------------------------------------------------------------------------------------------------------------------------------------------------------------------------------------------------------------------------------------------------------------------------------------------------------------------------------------------------------------------------------------------------------------------------------------------------------------------------------------------------------------------------------------------------------------------------------------------------------------------------------------------------------------------------------------------------------------------------------------------------------------------------------------------------------------------------------------------------------------------------------------------------------------------------------------------------------------------------------------------------------------------------------------------------------------------------------------------------------------------------------------------------------------------------------------------------------------------------------------------------------------------------------------------------------------------------------------------------------------------------------------------------------------------------------------------------------------------------------------------------------------------------------------------------------------------------------------------------------------------------------------------------------------------------------------------------|------------------|------------|-----------|
| Registration #3 2011-05-05 15.646 Registration #4 2012-05-05 21.532 Registration #5 2013-08-10 26.692 Registration #6 2014-08-09 29.667 Registration #7 2015-03-30 31.734 Registration #8 2016-03-24 33.915 Registration #9 2017-03-30 36.680 Registration #10 2017-04-11 36.690 Registration #11 2018-03-26 38.314 Registration #12 Registration #13 Registration #14 Registration #15 Registration #16 Registration #17 Registration #18 Registration #19 Registration #20 Registration #20 Registration #20 Registration #21                                                                                                                                                                                                                                                                                                                                                                                                                                                                                                                                                                                                                                                                                                                                                                                                                                                                                                                                                                                                                                                                                                                                                                                                                                                                                                                                                                                                                                                                                                                                                                                                | Registration #1  | 2007-03-29 | 21 mi     |
| Registration #4 2012-05-05 21.532 Registration #5 2013-08-10 26.692 Registration #6 2014-08-09 29.667 Registration #7 2015-03-30 31.734 Registration #8 2016-03-24 33.915 Registration #9 2017-03-30 36.680 Registration #10 2017-04-11 36.690 Registration #11 2018-03-26 38.314 Registration #12 Registration #12 Registration #14 Registration #15 Registration #16 Registration #17 Registration #18 Registration #19 Registration #19 Registration #20 Registration #20 Registration #21 Registration #20 Registration #21 Registration #21 Registration #22 Registration #22 Registration #22 Registration #23 Registration #24 Registration #25 Regi | Registration #2  | 2010-03-18 | 11.342 mi |
| Registration #5 2013-08-10 26.692 Registration #6 2014-08-09 29.667 Registration #7 2015-03-30 31.734 Registration #8 2016-03-24 33.915 Registration #9 2017-03-30 36.680 Registration #10 2017-04-11 36.690 Registration #11 2018-03-26 38.314 Registration #12 Registration #13 Registration #14 Registration #15 Registration #16 Registration #17 Registration #18 Registration #19 Registration #20 Registration #20 Registration #21                                                                                                                                                                                                                                                                                                                                                                                                                                                                                                                                                                                                                                                                                                                                                                                                                                                                                                                                                                                                                                                                                                                                                                                                                                                                                                                                                                                                                                                                                                                                                                                                                                                                                     | Registration #3  | 2011-05-05 | 15.646 mi |
| Registration #6 2014-08-09 29.667 Registration #7 2015-03-30 31.734 Registration #8 2016-03-24 33.915 Registration #9 2017-03-30 36.680 Registration #10 2017-04-11 36.690 Registration #11 2018-03-26 38.314 Registration #12 Registration #13 Registration #14 Registration #15 Registration #16 Registration #17 Registration #18 Registration #19 Registration #19 Registration #20 Registration #20 Registration #21                                                                                                                                                                                                                                                                                                                                                                                                                                                                                                                                                                                                                                                                                                                                                                                                                                                                                                                                                                                                                                                                                                                                                                                                                                                                                                                                                                                                                                                                                                                                                                                                                                                                                                      | Registration #4  | 2012-05-05 | 21.532 mi |
| Registration #7 2015-03-30 31.734 Registration #8 2016-03-24 33.915 Registration #9 2017-03-30 36.680 Registration #10 2017-04-11 36.690 Registration #11 2018-03-26 38.314 Registration #12 Registration #13 Registration #15 Registration #16 Registration #17 Registration #18 Registration #18 Registration #19 Registration #20 Registration #20 Registration #20 Registration #21                                                                                                                                                                                                                                                                                                                                                                                                                                                                                                                                                                                                                                                                                                                                                                                                                                                                                                                                                                                                                                                                                                                                                                                                                                                                                                                                                                                                                                                                                                                                                                                                                                                                                                                                        | Registration #5  | 2013-08-10 | 26.692 mi |
| Registration #8 2016-03-24 33.915 Registration #9 2017-03-30 36.680 Registration #10 2017-04-11 36.690 Registration #11 2018-03-26 38.314 Registration #12 Registration #13 Registration #14 Registration #15 Registration #16 Registration #17 Registration #18 Registration #19 Registration #20 Registration #21                                                                                                                                                                                                                                                                                                                                                                                                                                                                                                                                                                                                                                                                                                                                                                                                                                                                                                                                                                                                                                                                                                                                                                                                                                                                                                                                                                                                                                                                                                                                                                                                                                                                                                                                                                                                            | Registration #6  | 2014-08-09 | 29.667 mi |
| Registration #9 2017-03-30 36.680 Registration #10 2017-04-11 36.690 Registration #11 2018-03-26 38.314 Registration #12 Registration #13 Registration #14 Registration #15 Registration #16 Registration #17 Registration #18 Registration #19 Registration #20 Registration #21                                                                                                                                                                                                                                                                                                                                                                                                                                                                                                                                                                                                                                                                                                                                                                                                                                                                                                                                                                                                                                                                                                                                                                                                                                                                                                                                                                                                                                                                                                                                                                                                                                                                                                                                                                                                                                              | Registration #7  | 2015-03-30 | 31.734 mi |
| Registration #10 2017-04-11 36.690 Registration #11 2018-03-26 38.314 Registration #12 Registration #13 Registration #14 Registration #15 Registration #16 Registration #17 Registration #18 Registration #19 Registration #20 Registration #21                                                                                                                                                                                                                                                                                                                                                                                                                                                                                                                                                                                                                                                                                                                                                                                                                                                                                                                                                                                                                                                                                                                                                                                                                                                                                                                                                                                                                                                                                                                                                                                                                                                                                                                                                                                                                                                                                | Registration #8  | 2016-03-24 | 33.915 mi |
| Registration #11 2018-03-26 38.314 Registration #12 Registration #13 Registration #14 Registration #15 Registration #16 Registration #17 Registration #18 Registration #19 Registration #20 Registration #21                                                                                                                                                                                                                                                                                                                                                                                                                                                                                                                                                                                                                                                                                                                                                                                                                                                                                                                                                                                                                                                                                                                                                                                                                                                                                                                                                                                                                                                                                                                                                                                                                                                                                                                                                                                                                                                                                                                   | Registration #9  | 2017-03-30 | 36.680 mi |
| Registration #12 Registration #13 Registration #14 Registration #15 Registration #16 Registration #17 Registration #18 Registration #19 Registration #20 Registration #21                                                                                                                                                                                                                                                                                                                                                                                                                                                                                                                                                                                                                                                                                                                                                                                                                                                                                                                                                                                                                                                                                                                                                                                                                                                                                                                                                                                                                                                                                                                                                                                                                                                                                                                                                                                                                                                                                                                                                      | Registration #10 | 2017-04-11 | 36.690 mi |
| Registration #13 Registration #14 Registration #15 Registration #16 Registration #17 Registration #18 Registration #19 Registration #20 Registration #21                                                                                                                                                                                                                                                                                                                                                                                                                                                                                                                                                                                                                                                                                                                                                                                                                                                                                                                                                                                                                                                                                                                                                                                                                                                                                                                                                                                                                                                                                                                                                                                                                                                                                                                                                                                                                                                                                                                                                                       | Registration #11 | 2018-03-26 | 38.314 mi |
| Registration #14 Registration #15 Registration #16 Registration #17 Registration #18 Registration #19 Registration #20 Registration #21                                                                                                                                                                                                                                                                                                                                                                                                                                                                                                                                                                                                                                                                                                                                                                                                                                                                                                                                                                                                                                                                                                                                                                                                                                                                                                                                                                                                                                                                                                                                                                                                                                                                                                                                                                                                                                                                                                                                                                                        | Registration #12 |            | 11.777 es |
| Registration #15 Registration #16 Registration #17 Registration #18 Registration #19 Registration #20 Registration #21                                                                                                                                                                                                                                                                                                                                                                                                                                                                                                                                                                                                                                                                                                                                                                                                                                                                                                                                                                                                                                                                                                                                                                                                                                                                                                                                                                                                                                                                                                                                                                                                                                                                                                                                                                                                                                                                                                                                                                                                         | Registration #13 |            | 11.777 es |
| Registration #16 Registration #17 Registration #18 Registration #19 Registration #20 Registration #21                                                                                                                                                                                                                                                                                                                                                                                                                                                                                                                                                                                                                                                                                                                                                                                                                                                                                                                                                                                                                                                                                                                                                                                                                                                                                                                                                                                                                                                                                                                                                                                                                                                                                                                                                                                                                                                                                                                                                                                                                          | Registration #14 |            | 11.777 es |
| Registration #17 Registration #18 Registration #19 Registration #20 Registration #21                                                                                                                                                                                                                                                                                                                                                                                                                                                                                                                                                                                                                                                                                                                                                                                                                                                                                                                                                                                                                                                                                                                                                                                                                                                                                                                                                                                                                                                                                                                                                                                                                                                                                                                                                                                                                                                                                                                                                                                                                                           | Registration #15 |            | 11.777 es |
| Registration #18 Registration #19 Registration #20 Registration #21                                                                                                                                                                                                                                                                                                                                                                                                                                                                                                                                                                                                                                                                                                                                                                                                                                                                                                                                                                                                                                                                                                                                                                                                                                                                                                                                                                                                                                                                                                                                                                                                                                                                                                                                                                                                                                                                                                                                                                                                                                                            | Registration #16 |            | 11.777 es |
| Registration #19 Registration #20 Registration #21                                                                                                                                                                                                                                                                                                                                                                                                                                                                                                                                                                                                                                                                                                                                                                                                                                                                                                                                                                                                                                                                                                                                                                                                                                                                                                                                                                                                                                                                                                                                                                                                                                                                                                                                                                                                                                                                                                                                                                                                                                                                             | Registration #17 |            | 11.177 mi |
| Registration #20 Registration #21                                                                                                                                                                                                                                                                                                                                                                                                                                                                                                                                                                                                                                                                                                                                                                                                                                                                                                                                                                                                                                                                                                                                                                                                                                                                                                                                                                                                                                                                                                                                                                                                                                                                                                                                                                                                                                                                                                                                                                                                                                                                                              | Registration #18 |            | 11.777 es |
| Registration #21                                                                                                                                                                                                                                                                                                                                                                                                                                                                                                                                                                                                                                                                                                                                                                                                                                                                                                                                                                                                                                                                                                                                                                                                                                                                                                                                                                                                                                                                                                                                                                                                                                                                                                                                                                                                                                                                                                                                                                                                                                                                                                               | Registration #19 |            | 11.777 es |
|                                                                                                                                                                                                                                                                                                                                                                                                                                                                                                                                                                                                                                                                                                                                                                                                                                                                                                                                                                                                                                                                                                                                                                                                                                                                                                                                                                                                                                                                                                                                                                                                                                                                                                                                                                                                                                                                                                                                                                                                                                                                                                                                | Registration #20 |            | 11.777 es |
| Registration #22                                                                                                                                                                                                                                                                                                                                                                                                                                                                                                                                                                                                                                                                                                                                                                                                                                                                                                                                                                                                                                                                                                                                                                                                                                                                                                                                                                                                                                                                                                                                                                                                                                                                                                                                                                                                                                                                                                                                                                                                                                                                                                               | Registration #21 |            | 11.777 es |
|                                                                                                                                                                                                                                                                                                                                                                                                                                                                                                                                                                                                                                                                                                                                                                                                                                                                                                                                                                                                                                                                                                                                                                                                                                                                                                                                                                                                                                                                                                                                                                                                                                                                                                                                                                                                                                                                                                                                                                                                                                                                                                                                | Registration #22 |            | 11.777 es |