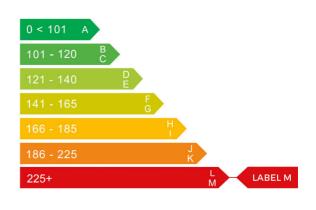

## Engine & fuel consumption

| Power                   | 296 BHP             |
|-------------------------|---------------------|
| Max. torque             | 358 Nm at 4.800 rpm |
| Engine capacity         | 3.498 cc            |
| Cylinders               | 6                   |
| Fuel type               | Petrol              |
| Consumption city        | 16.8 mpg            |
| Consumption extra urban | 32.1 mpg            |
| Consumption combined    | 24.1 mpg            |
| CO2 emission            | 280 g/km            |
| CO2 label               | M                   |