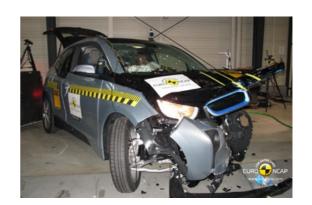

# Safety ratings

| NCAP rating    | ****            |
|----------------|-----------------|
| Adult          | 86%             |
| Children       | 81%             |
| Pedestrian     | 57%             |
| Safety systems | 55%             |
| Overall rating | 76%             |
| Video          | see crash video |