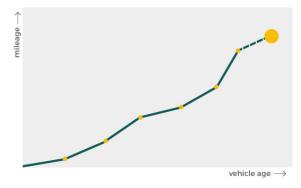

# Mileage check

| Mileage registrations5First mileage registration2020-09-29Last registration2023-09-17Complete historySee info |
|---------------------------------------------------------------------------------------------------------------|
| Last registration2023-09-17                                                                                   |
|                                                                                                               |
| Complete history See info                                                                                     |
|                                                                                                               |

| Registration #1 | 2020-09-29 | 26 mi      |
|-----------------|------------|------------|
| Registration #2 |            | 11.777 est |
| Registration #3 |            | 11.777 esi |
| Registration #4 |            | 11.777 est |
| Registration #5 |            | 11.777 mi  |