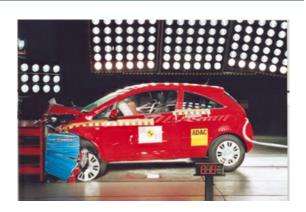

More info  $\rightarrow$ 

Safety ratings

NCAP rating

Video

see crash video

| Dimensions & weight                       |                          |
|-------------------------------------------|--------------------------|
| Width                                     | 1892 mm                  |
| Height                                    | 1801 mm                  |
| Length                                    | 4323 mm                  |
| Kerb weight                               | 1453 kg                  |
| Max. allowed weight                       | 1995 kg                  |
|                                           |                          |
| Additional information                    |                          |
| Additional information Fuel tank capacity | 50 I                     |
|                                           | 50 l<br>Direct Injection |
| Fuel tank capacity                        |                          |
| Fuel tank capacity<br>Fuel delivery       | Direct Injection         |