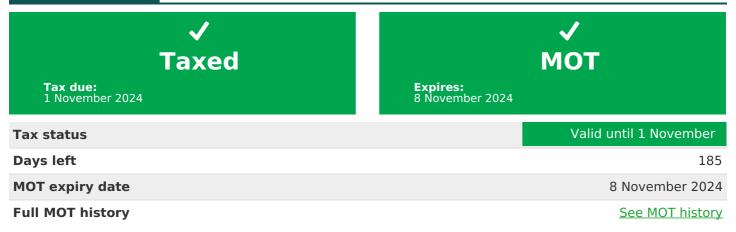

# MOT history

| MOT expiry date    | 2024-11-08 |
|--------------------|------------|
| MOT pass rate      | 73 %       |
| MOT passed         | 11         |
| Failed MOT tests   | 4          |
| Total advice items | 23         |
| Total items failed | 8          |