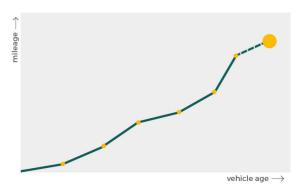

# Mileage check

| Odometer                   | In miles   |
|----------------------------|------------|
| Mileage registrations      | 17         |
| First mileage registration | 2011-09-21 |
| Last registration          | 2023-10-24 |
| Complete history           | See info   |

| Registration #1  | 2011-09-21 | 13 mi      |
|------------------|------------|------------|
| Registration #2  | 2014-09-22 | 27.161 mi  |
| Registration #3  | 2015-09-16 | 33.281 mi  |
| Registration #4  | 2016-10-12 | 37.219 mi  |
| Registration #5  | 2017-10-04 | 57.575 mi  |
| Registration #6  | 2017-10-04 | 57.575 mi  |
| Registration #7  | 2018-10-05 | 71.859 mi  |
| Registration #8  | 2019-10-09 | 78.099 mi  |
| Registration #9  | 2019-10-10 | 78.099 mi  |
| Registration #10 |            | 11.777 esi |
| Registration #11 |            | 11.777 mi  |
| Registration #12 |            | 11.777 esi |
| Registration #13 |            | 11.777 mi  |
| Registration #14 |            | 11.777 est |
| Registration #15 |            | 11.777 mi  |
| Registration #16 |            | 11.777 esi |
| Registration #17 |            | 11.117 esi |