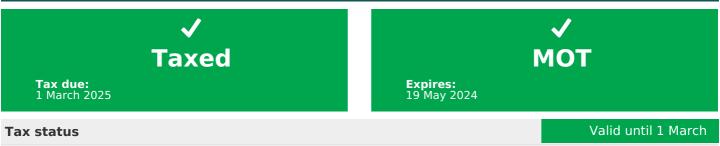

## MOT history

| MOT expiry date    | 2024-05-19 |
|--------------------|------------|
| MOT pass rate      | 67 %       |
| MOT passed         | 10         |
| Failed MOT tests   | 5          |
| Total advice items | 41         |
| Total items failed | 5          |

### Tax & MOT check

Days left 305
MOT expiry date 19 May 2024

Full MOT history See MOT history

CarCheck.co.uk page 8/14

report date: 2024-03-28