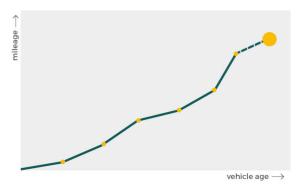

# Mileage check

| Odometer                   | In miles        |
|----------------------------|-----------------|
| Mileage registrations      | 10              |
| First mileage registration | 2015-03-23      |
| Last registration          | 2023-10-11      |
| Complete history           | <u>See info</u> |

| Registration #1  | 2015-03-23 | 28 mi      |
|------------------|------------|------------|
| Registration #2  | 2018-03-23 | 33.871 mi  |
| Registration #3  | 2019-03-01 | 46.046 mi  |
| Registration #4  | 2020-03-23 | 58.867 mi  |
| Registration #5  | 2021-03-05 | 65.610 mi  |
| Registration #6  |            | 11.777 esi |
| Registration #7  |            | 11.777 mi  |
| Registration #8  |            | 11.777 esi |
| Registration #9  |            | 11.777 mi  |
| Registration #10 |            | 10.317 est |