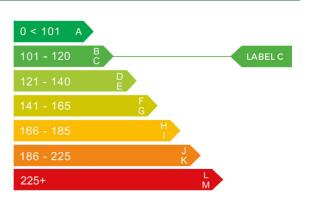

# Engine & fuel consumption

| Power                   | 136 BHP             |
|-------------------------|---------------------|
| Max. torque             | 350 Nm at 2.250 rpm |
| Engine capacity         | 1.984 cc            |
| Cylinders               | 5                   |
| Fuel type               | Diesel              |
| Consumption city        | 54.3 mpg            |
| Consumption extra urban | 68.9 mpg            |
| Consumption combined    | 62.8 mpg            |
| CO2 emission            | 119 g/km            |
| CO2 label               | С                   |