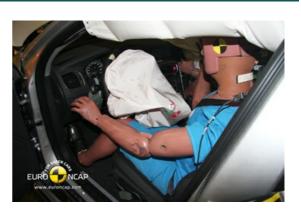

# Safety ratings

| NCAP rating    | ****                   |
|----------------|------------------------|
| Adult          | 94%                    |
| Children       | 82%                    |
| Pedestrian     | 64%                    |
| Safety systems | 100%                   |
| Overall rating | 86%                    |
| Video          | <u>see crash video</u> |