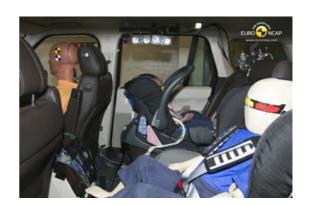

## Safety ratings

| NCAP rating    | ****            |
|----------------|-----------------|
| Adult          | 91%             |
| Children       | 84%             |
| Pedestrian     | 63%             |
| Safety systems | 86%             |
| Overall rating | 84%             |
| Video          | see crash video |