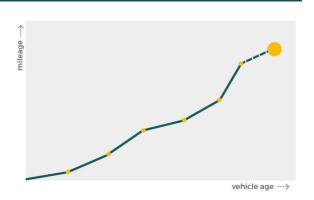

### Mileage check

Mileage registrations

1

Registration #1

More info >

CarCheck.co.uk page 7/8

report date: 2024-03-29