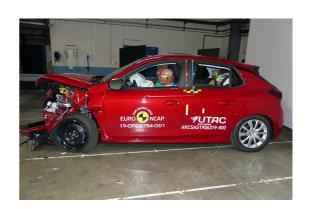

## Safety ratings

| NCAP rating    | ****            |
|----------------|-----------------|
| Adult          | 84%             |
| Children       | 86%             |
| Pedestrian     | 66%             |
| Safety systems | 69%             |
| Overall rating | 78%             |
| Video          | see crash video |