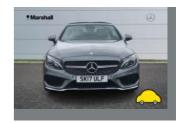

| General information |                                                               |
|---------------------|---------------------------------------------------------------|
| Make                | MERCEDES-BENZ                                                 |
| Model               | C 250 AMG LINE PREMIUM + D A C 250 D AMG<br>LINE PREMIUM PLUS |
| Colour              | -                                                             |
| Year of manufacture | -                                                             |
| Top speed           | 151 mph                                                       |
| 0 - 60 mph          | 7.2 seconds                                                   |
| Gearbox             | 9 speed automatic                                             |