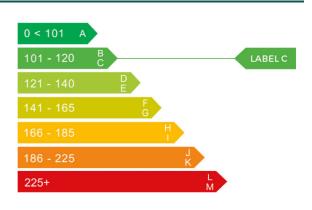

## Engine & fuel consumption

| Power                   | 83 BHP              |
|-------------------------|---------------------|
| Max. torque             | 122 Nm at 4.000 rpm |
| Engine capacity         | 1.248 cc            |
| Cylinders               | 4                   |
| Fuel type               | Petrol              |
| Consumption city        | 44.8 mpg            |
| Consumption extra urban | 61.4 mpg            |
| Consumption combined    | 54.3 mpg            |
| CO2 emission            | 119 g/km            |
| CO2 label               | С                   |