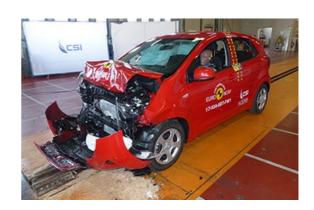

# Safety ratings

| NCAP rating    | ****            |
|----------------|-----------------|
| Adult          | 87%             |
| Children       | 64%             |
| Pedestrian     | 54%             |
| Safety systems | 47%             |
| Overall rating | 68%             |
| Video          | see crash video |