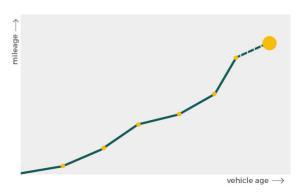

# Mileage check

| Odometer                   | In miles        |
|----------------------------|-----------------|
| Mileage registrations      | 21              |
| First mileage registration | 2007-06-13      |
| Last registration          | 2023-09-19      |
| Complete history           | <u>See info</u> |

| Registration #1  | 2007-06-13 | 16 mi      |
|------------------|------------|------------|
| Registration #2  | 2010-06-03 | 28.229 mi  |
| Registration #3  | 2011-06-06 | 33.461 mi  |
| Registration #4  | 2012-05-21 | 39.631 mi  |
| Registration #5  | 2013-06-24 | 43.809 mi  |
| Registration #6  | 2014-06-18 | 47.783 mi  |
| Registration #7  | 2014-06-18 | 47.783 mi  |
| Registration #8  | 2015-06-08 | 52.330 mi  |
| Registration #9  | 2016-06-21 | 57.336 mi  |
| Registration #10 | 2017-09-19 | 60.824 mi  |
| Registration #11 | 2017-09-19 | 60.825 mi  |
| Registration #12 |            | 11.777 est |
| Registration #13 |            | 11.777 esi |
| Registration #14 |            | 11.777 est |
| Registration #15 |            | 11.777 esi |
| Registration #16 |            | 11.777 est |
| Registration #17 |            | 11.777 esi |
| Registration #18 |            | 11.777 est |
| Registration #19 |            | 11.777 mi  |
| Registration #20 |            | 11.777 est |
| Registration #21 |            | 10.000 est |