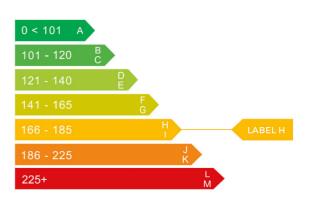

# Engine & fuel consumption

| Power                   | 138 BHP             |  |  |
|-------------------------|---------------------|--|--|
| Max. torque             | 167 Nm at 3.800 rpm |  |  |
| Engine capacity         | 1.796 cc            |  |  |
| Cylinders               | 4                   |  |  |
| Fuel type               | Petrol              |  |  |
| Consumption city        | 27.7 mpg            |  |  |
| Consumption extra urban | 50.4 mpg            |  |  |
| Consumption combined    | 38.7 mpg            |  |  |
| CO2 emission            | 173 g/km            |  |  |
| CO2 label               | Н                   |  |  |

# Tax calculation

| Vehicle class                           | 48         |
|-----------------------------------------|------------|
| Band                                    | Н          |
| Single payment (12 months)              | £ 290,00,- |
| Single six month payment                | £ 159,50,- |
| Total payable by 12 monthly instalments | £ 304,50,- |