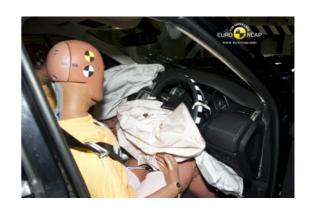

## Safety ratings

| NCAP rating    | ****            |
|----------------|-----------------|
| Adult          | 86%             |
| Children       | 75%             |
| Pedestrian     | 41%             |
| Safety systems | 86%             |
| Overall rating | 75%             |
| Video          | see crash video |