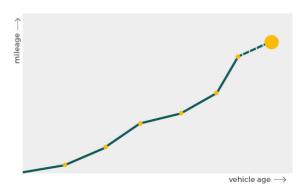

# Mileage check

| Odometer                   | In kilometers |
|----------------------------|---------------|
| Mileage registrations      | 13            |
| First mileage registration | 2011-11-15    |
| Last registration          | 2023-06-07    |
| Complete history           | See info      |

| Registration #1  | 2011-11-15 | 10 mi      |
|------------------|------------|------------|
| Registration #2  | 2014-10-16 | 69.818 mi  |
| Registration #3  | 2015-11-12 | 101.244 mi |
| Registration #4  | 2015-11-13 | 101.244 mi |
| Registration #5  | 2016-07-08 | 113.169 mi |
| Registration #6  | 2017-06-28 | 121.577 mi |
| Registration #7  | 2018-07-05 | 132.293 mi |
| Registration #8  |            | 11.117 esi |
| Registration #9  |            | 11.117 esi |
| Registration #10 |            | 11.117 esi |
| Registration #11 |            | 11.117 esi |
| Registration #12 |            | 11.777 esi |
| Registration #13 |            | 11.117 esi |