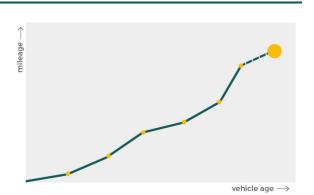

# Mileage check

| Odometer                   | In miles   |
|----------------------------|------------|
| Mileage registrations      | 22         |
| First mileage registration | 1999-03-16 |
| Last registration          | 2023-11-01 |
| Complete history           | See info   |

| Registration #2       2006-05-19       23.483 m         Registration #3       2007-05-29       24.430 m         Registration #4       2008-06-03       25.231 m         Registration #5       2009-06-03       25.676 m         Registration #6       2010-05-05       25.915 m         Registration #7       2011-05-25       26.275 m         Registration #8       2013-06-17       26.409 m         Registration #9       2014-09-08       29.210 m         Registration #10       2015-10-22       34.676 m                                  |                  |            |           |
|---------------------------------------------------------------------------------------------------------------------------------------------------------------------------------------------------------------------------------------------------------------------------------------------------------------------------------------------------------------------------------------------------------------------------------------------------------------------------------------------------------------------------------------------------|------------------|------------|-----------|
| Registration #3 2007-05-29 24.430 m Registration #4 2008-06-03 25.231 m Registration #5 2009-06-03 25.676 m Registration #6 2010-05-05 25.915 m Registration #7 2011-05-25 26.275 m Registration #8 2013-06-17 26.409 m Registration #9 2014-09-08 29.210 m Registration #10 2015-10-22 34.676 m Registration #11 2015-10-23 34.689 m Registration #12 Registration #13 Registration #14 Registration #15 Registration #16 Registration #17 Registration #18 Registration #19 Registration #20 Registration #20 Registration #20 Registration #21 | Registration #1  | 1999-03-16 | 8 mi      |
| Registration #4 2008-06-03 25.231 m Registration #5 2009-06-03 25.676 m Registration #6 2010-05-05 25.915 m Registration #7 2011-05-25 26.275 m Registration #8 2013-06-17 26.409 m Registration #9 2014-09-08 29.210 m Registration #10 2015-10-22 34.676 m Registration #11 2015-10-23 34.689 m Registration #12 Registration #13 Registration #14 Registration #15 Registration #16 Registration #17 Registration #18 Registration #19 Registration #20 Registration #20 Registration #21                                                      | Registration #2  | 2006-05-19 | 23.483 mi |
| Registration #5 2009-06-03 25.676 m Registration #6 2010-05-05 25.915 m Registration #7 2011-05-25 26.275 m Registration #8 2013-06-17 26.409 m Registration #9 2014-09-08 29.210 m Registration #10 2015-10-22 34.676 m Registration #11 2015-10-23 34.689 m Registration #12 Registration #13 Registration #14 Registration #15 Registration #16 Registration #17 Registration #18 Registration #19 Registration #20 Registration #20 Registration #21                                                                                          | Registration #3  | 2007-05-29 | 24.430 mi |
| Registration #6 2010-05-05 25.915 in Registration #7 2011-05-25 26.275 in Registration #8 2013-06-17 26.409 in Registration #9 2014-09-08 29.210 in Registration #10 2015-10-22 34.676 in Registration #11 2015-10-23 34.689 in Registration #12 Registration #13 Registration #14 Registration #15 Registration #16 Registration #18 Registration #18 Registration #19 Registration #19 Registration #20 Registration #20 Registration #21                                                                                                       | Registration #4  | 2008-06-03 | 25.231 mi |
| Registration #7 2011-05-25 26.275 m Registration #8 2013-06-17 26.409 m Registration #9 2014-09-08 29.210 m Registration #10 2015-10-22 34.676 m Registration #11 2015-10-23 34.689 m Registration #12 Registration #13 Registration #14 Registration #15 Registration #16 Registration #17 Registration #18 Registration #19 Registration #20 Registration #20 Registration #21                                                                                                                                                                  | Registration #5  | 2009-06-03 | 25.676 mi |
| Registration #8 2013-06-17 26.409 m Registration #9 2014-09-08 29.210 m Registration #10 2015-10-22 34.676 m Registration #11 2015-10-23 34.689 m Registration #12 Registration #13 Registration #14 Registration #15 Registration #16 Registration #17 Registration #18 Registration #19 Registration #20 Registration #21                                                                                                                                                                                                                       | Registration #6  | 2010-05-05 | 25.915 mi |
| Registration #9       2014-09-08       29.210 m         Registration #10       2015-10-22       34.676 m         Registration #11       2015-10-23       34.689 m         Registration #12       Registration #13         Registration #14       Registration #15         Registration #16       Registration #17         Registration #18       Registration #19         Registration #20       Registration #21                                                                                                                                 | Registration #7  | 2011-05-25 | 26.275 mi |
| Registration #10 2015-10-22 34.676 m Registration #11 2015-10-23 34.689 m Registration #12 Registration #13 Registration #14 Registration #15 Registration #16 Registration #17 Registration #18 Registration #19 Registration #20 Registration #21                                                                                                                                                                                                                                                                                               | Registration #8  | 2013-06-17 | 26.409 mi |
| Registration #11 2015-10-23 34.689 m Registration #12 Registration #13 Registration #14 Registration #15 Registration #16 Registration #17 Registration #18 Registration #19 Registration #20 Registration #21                                                                                                                                                                                                                                                                                                                                    | Registration #9  | 2014-09-08 | 29.210 mi |
| Registration #12 Registration #13 Registration #14 Registration #15 Registration #16 Registration #17 Registration #18 Registration #19 Registration #20 Registration #21                                                                                                                                                                                                                                                                                                                                                                         | Registration #10 | 2015-10-22 | 34.676 mi |
| Registration #13 Registration #14 Registration #15 Registration #16 Registration #17 Registration #18 Registration #19 Registration #20 Registration #21                                                                                                                                                                                                                                                                                                                                                                                          | Registration #11 | 2015-10-23 | 34.689 mi |
| Registration #14 Registration #15 Registration #16 Registration #17 Registration #18 Registration #19 Registration #20 Registration #21                                                                                                                                                                                                                                                                                                                                                                                                           | Registration #12 |            | 11.777 es |
| Registration #15 Registration #16 Registration #17 Registration #18 Registration #19 Registration #20 Registration #21                                                                                                                                                                                                                                                                                                                                                                                                                            | Registration #13 |            | 11.777 es |
| Registration #16 Registration #17 Registration #18 Registration #19 Registration #20 Registration #21                                                                                                                                                                                                                                                                                                                                                                                                                                             | Registration #14 |            | 11.777 es |
| Registration #17 Registration #18 Registration #19 Registration #20 Registration #21                                                                                                                                                                                                                                                                                                                                                                                                                                                              | Registration #15 |            | 11.777 es |
| Registration #18 Registration #19 Registration #20 Registration #21                                                                                                                                                                                                                                                                                                                                                                                                                                                                               | Registration #16 |            | 11.777 es |
| Registration #19 Registration #20 Registration #21                                                                                                                                                                                                                                                                                                                                                                                                                                                                                                | Registration #17 |            | 11.777 es |
| Registration #20 Registration #21                                                                                                                                                                                                                                                                                                                                                                                                                                                                                                                 | Registration #18 |            | 11.777 es |
| Registration #21                                                                                                                                                                                                                                                                                                                                                                                                                                                                                                                                  | Registration #19 |            | 10.207 es |
|                                                                                                                                                                                                                                                                                                                                                                                                                                                                                                                                                   | Registration #20 |            | 11.777 es |
| Registration #22                                                                                                                                                                                                                                                                                                                                                                                                                                                                                                                                  | Registration #21 |            | 11.777 es |
|                                                                                                                                                                                                                                                                                                                                                                                                                                                                                                                                                   | Registration #22 |            | B.777 es  |