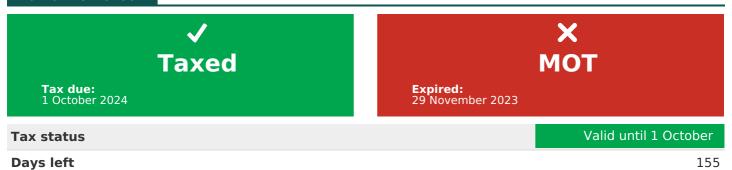

## **MOT** history

| MOT expiry date    | 2023-11-29 |
|--------------------|------------|
| MOT pass rate      | 80 %       |
| MOT passed         | 16         |
| Failed MOT tests   | 4          |
| Total advice items | 16         |
| Total items failed | 17         |

#### Tax & MOT check

**MOT** expiry date

Con MOT history

Full MOT history See MOT history

CarCheck.co.uk page 8/13

report date: 2024-03-28