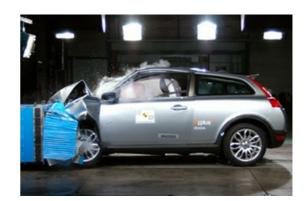

# Safety ratings

**NCAP** rating

Video

\*\*\*\* see crash video

| Dimensions & weight               |                  |
|-----------------------------------|------------------|
| Width                             | 1782 mm          |
| Height                            | 1447 mm          |
| Length                            | 4252 mm          |
| Wheel base                        | 2640 mm          |
| Kerb weight                       | 1381 kg          |
| Max. allowed weight               | 1780 kg          |
| Additional information            |                  |
| Fuel tank capacity                | 52 I             |
| Fuel delivery                     | Direct Injection |
| Number of doors                   | 3                |
| Number of seats<br>CarCheck.co.uk | 4 page 15/15     |