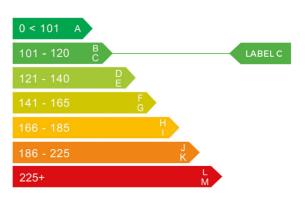

### Engine & fuel consumption

| Power                   | 109 BHP             |
|-------------------------|---------------------|
| Max. torque             | 240 Nm at 1.750 rpm |
| Engine capacity         | 1.560 cc            |
| Cylinders               | 4                   |
| Fuel type               | Diesel              |
| Consumption city        | 49.6 mpg            |
| Consumption extra urban | 74.3 mpg            |
| Consumption combined    | 62.8 mpg            |
| CO2 emission            | 119 g/km            |
| CO2 label               | С                   |