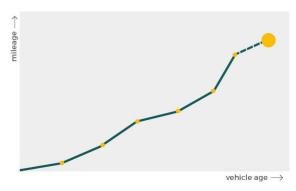

# Mileage check

| Odometer                   | In miles   |
|----------------------------|------------|
| Mileage registrations      | 21         |
| First mileage registration | 2009-10-28 |
| Last registration          | 2023-11-22 |
| Complete history           | See info   |

| Registration #2     2012-10-29     32.449 m       Registration #3     2013-10-23     38.441 m       Registration #4     2014-10-07     49.077 m       Registration #5     2014-10-07     49.077 m       Registration #6     2015-10-23     64.156 m       Registration #7     2015-10-26     64.166 m       Registration #8     2017-10-24     88.312 m       Registration #10     2017-10-24     88.312 m                                                                                                                                                                                                                                                                                                                                                                                                                                                                                                                                                                                                                                                                                                                                                                                                                                                                                                                                                                                                                                                                                                                                                                                                         |                  |            |            |
|--------------------------------------------------------------------------------------------------------------------------------------------------------------------------------------------------------------------------------------------------------------------------------------------------------------------------------------------------------------------------------------------------------------------------------------------------------------------------------------------------------------------------------------------------------------------------------------------------------------------------------------------------------------------------------------------------------------------------------------------------------------------------------------------------------------------------------------------------------------------------------------------------------------------------------------------------------------------------------------------------------------------------------------------------------------------------------------------------------------------------------------------------------------------------------------------------------------------------------------------------------------------------------------------------------------------------------------------------------------------------------------------------------------------------------------------------------------------------------------------------------------------------------------------------------------------------------------------------------------------|------------------|------------|------------|
| Registration #3     2013-10-23     38.441 m       Registration #4     2014-10-07     49.077 m       Registration #5     2014-10-07     49.077 m       Registration #5     2015-10-23     64.156 m       Registration #6     2015-10-23     64.166 m       Registration #7     2015-10-26     64.166 m       Registration #7     2016-10-20     75.281 m       Registration #9     2017-10-24     88.312 m       Registration #10     2017-10-24     88.312 m       Registration #11     2018-06-28     93.306 m       Registration #12     Image: Station #13     Image: Station #13       Registration #14     Image: Station #14     Image: Station #14     Image: Station #15       Registration #16     Image: Station #16     Image: Station #16     Image: Station #17       Registration #18     Image: Station #18     Image: Station #16     Image: Station #16     Image: Station #16       Registration #18     Image: Station #16     Image: Station #16     Image: Station #16     Image: Station #16       Registration #18     Image: Station #16     Image: Stati                                                                                                                                                                                                                                                                                                                                                                                                                                      | Registration #1  | 2009-10-28 | 29 mi      |
| Registration #4     2014-10-07     49.077 m       Registration #5     2014-10-07     49.077 m       Registration #5     2015-10-23     64.156 m       Registration #6     2015-10-23     64.166 m       Registration #7     2015-10-26     64.166 m       Registration #8     2016-10-20     75.281 m       Registration #8     2017-10-24     88.312 m       Registration #10     2017-10-24     88.312 m       Registration #11     2018-06-28     93.306 m       Registration #12     Image: Comparison of the state of the sta | Registration #2  | 2012-10-29 | 32.449 mi  |
| Registration #5     2014-10-07     49.077 m       Registration #6     2015-10-23     64.156 m       Registration #7     2015-10-26     64.166 m       Registration #7     2015-10-26     64.166 m       Registration #7     2015-10-26     64.166 m       Registration #8     2016-10-20     75.281 m       Registration #9     2017-10-24     88.312 m       Registration #10     2018-06-28     93.306 m       Registration #11     2018-06-28     93.306 m       Registration #12     T     T       Registration #13     T     T       Registration #14     T     T       Registration #15     T     T       Registration #16     T     T       Registration #17     T     T       Registration #18     T     T       Registration #19     T     T       Registration #20     T     T                                                                                                                                                                                                                                                                                                                                                                                                                                                                                                                                                                                                                                                                                                                                                                                                                           | Registration #3  | 2013-10-23 | 38.441 mi  |
| Registration #6     2015-10-23     64.156 m       Registration #7     2015-10-26     64.166 m       Registration #8     2016-10-20     75.281 m       Registration #9     2017-10-24     88.312 m       Registration #10     2017-10-24     88.312 m       Registration #10     2018-06-28     93.306 m       Registration #12     T     7       Registration #13     T     7       Registration #14     T     7       Registration #15     T     7       Registration #16     T     7       Registration #17     T     7       Registration #18     T     7       Registration #19     T     7       Registration #19     T     7                                                                                                                                                                                                                                                                                                                                                                                                                                                                                                                                                                                                                                                                                                                                                                                                                                                                                                                                                                                 | Registration #4  | 2014-10-07 | 49.077 mi  |
| Registration #7     2015-10-26     64.166 m       Registration #8     2016-10-20     75.281 m       Registration #9     2017-10-24     88.312 m       Registration #10     2017-10-24     88.312 m       Registration #11     2018-06-28     93.306 m       Registration #12     8     93.306 m       Registration #13     8     93.306 m       Registration #14     8     93.306 m       Registration #15     8     93.306 m       Registration #14     8     93.306 m       Registration #13     8     93.306 m       Registration #14     8     93.306 m       Registration #15     8     93.306 m       Registration #14     93.306 m     93.306 m       Registration #14     93.306 m     93.306 m       Registration #14     93.306 m     93.306 m       Registration #15     93.306 m     93.306 m       Registration #16     93.306 m     93.306 m       Registration #17     93.306 m     93.306 m       Registration #18     93.306 m     93.306 m       Registration #19     93.306 m     93.306 m </th <th>Registration #5</th> <th>2014-10-07</th> <th>49.077 mi</th>                                                                                                                                                                                                                                                                                                                                                                                                                                                                                                                                 | Registration #5  | 2014-10-07 | 49.077 mi  |
| Registration #8     2016-10-20     75.281 m       Registration #9     2017-10-24     88.312 m       Registration #10     2017-10-24     88.312 m       Registration #11     2018-06-28     93.306 m       Registration #12     75.281 m     88.312 m       Registration #13     2018-06-28     93.306 m       Registration #13     75.281 m     75.281 m       Registration #14     76.281     93.306 m       Registration #14     76.281     75.281 m       Registration #15     76.281     75.281 m       Registration #16     76.281     75.281 m       Registration #17     76.281     76.281       Registration #18     76.281     76.281       Registration #19     76.281     76.281       Registration #19     76.281     76.281                                                                                                                                                                                                                                                                                                                                                                                                                                                                                                                                                                                                                                                                                                                                                                                                                                                                           | Registration #6  | 2015-10-23 | 64.156 mi  |
| Registration #9     2017-10-24     88.312 m       Registration #10     2017-10-24     88.312 m       Registration #11     2018-06-28     93.306 m       Registration #12      8       Registration #13      1       Registration #14      1       Registration #15      1       Registration #16      1       Registration #17      1       Registration #18      1       Registration #19      1                                                                                                                                                                                                                                                                                                                                                                                                                                                                                                                                                                                                                                                                                                                                                                                                                                                                                                                                                                                                                                                                                                                                                                                                                  | Registration #7  | 2015-10-26 | 64.166 mi  |
| Registration #102017-10-2488.312 mRegistration #112018-06-2893.306 mRegistration #12                                                                                                                                                                                                                                                                                                                                                                                                                                                                                                                                                                                                                                                                                                                                                                                                                                                                                                                                                                                                                                                                                                                                                                                                                                                                                                                                                                                                                                                                                                                               | Registration #8  | 2016-10-20 | 75.281 mi  |
| Registration #112018-06-2893.306 mRegistration #12Registration #13Registration #13Registration #14Registration #14Registration #14Registration #15Registration #15Registration #16Registration #16Registration #16Registration #17Registration #18Registration #18Registration #19Registration #20Registration #20Registration #20                                                                                                                                                                                                                                                                                                                                                                                                                                                                                                                                                                                                                                                                                                                                                                                                                                                                                                                                                                                                                                                                                                                                                                                                                                                                                 | Registration #9  | 2017-10-24 | 88.312 mi  |
| Registration #12Registration #13Registration #14Registration #15Registration #16Registration #17Registration #18Registration #19Registration #20                                                                                                                                                                                                                                                                                                                                                                                                                                                                                                                                                                                                                                                                                                                                                                                                                                                                                                                                                                                                                                                                                                                                                                                                                                                                                                                                                                                                                                                                   | Registration #10 | 2017-10-24 | 88.312 mi  |
| Registration #13Registration #14Registration #15Registration #16Registration #17Registration #18Registration #19Registration #20                                                                                                                                                                                                                                                                                                                                                                                                                                                                                                                                                                                                                                                                                                                                                                                                                                                                                                                                                                                                                                                                                                                                                                                                                                                                                                                                                                                                                                                                                   | Registration #11 | 2018-06-28 | 93.306 mi  |
| Registration #14Registration #15Registration #16Registration #17Registration #18Registration #19Registration #20                                                                                                                                                                                                                                                                                                                                                                                                                                                                                                                                                                                                                                                                                                                                                                                                                                                                                                                                                                                                                                                                                                                                                                                                                                                                                                                                                                                                                                                                                                   | Registration #12 |            | 11.777 est |
| Registration #15Registration #16Registration #17Registration #18Registration #19Registration #20                                                                                                                                                                                                                                                                                                                                                                                                                                                                                                                                                                                                                                                                                                                                                                                                                                                                                                                                                                                                                                                                                                                                                                                                                                                                                                                                                                                                                                                                                                                   | Registration #13 |            | 11.707 est |
| Registration #16<br>Registration #17<br>Registration #18<br>Registration #19<br>Registration #20                                                                                                                                                                                                                                                                                                                                                                                                                                                                                                                                                                                                                                                                                                                                                                                                                                                                                                                                                                                                                                                                                                                                                                                                                                                                                                                                                                                                                                                                                                                   | Registration #14 |            | 11.777 est |
| Registration #17<br>Registration #18<br>Registration #19<br>Registration #20                                                                                                                                                                                                                                                                                                                                                                                                                                                                                                                                                                                                                                                                                                                                                                                                                                                                                                                                                                                                                                                                                                                                                                                                                                                                                                                                                                                                                                                                                                                                       | Registration #15 |            | 11.707 est |
| Registration #18       Registration #19       Registration #20                                                                                                                                                                                                                                                                                                                                                                                                                                                                                                                                                                                                                                                                                                                                                                                                                                                                                                                                                                                                                                                                                                                                                                                                                                                                                                                                                                                                                                                                                                                                                     | Registration #16 |            | 11.777 est |
| Registration #19<br>Registration #20                                                                                                                                                                                                                                                                                                                                                                                                                                                                                                                                                                                                                                                                                                                                                                                                                                                                                                                                                                                                                                                                                                                                                                                                                                                                                                                                                                                                                                                                                                                                                                               | Registration #17 |            | 11.777 esi |
| Registration #20                                                                                                                                                                                                                                                                                                                                                                                                                                                                                                                                                                                                                                                                                                                                                                                                                                                                                                                                                                                                                                                                                                                                                                                                                                                                                                                                                                                                                                                                                                                                                                                                   | Registration #18 |            | 10.207 est |
| -                                                                                                                                                                                                                                                                                                                                                                                                                                                                                                                                                                                                                                                                                                                                                                                                                                                                                                                                                                                                                                                                                                                                                                                                                                                                                                                                                                                                                                                                                                                                                                                                                  | Registration #19 |            | 11.777 mi  |
| Registration #21                                                                                                                                                                                                                                                                                                                                                                                                                                                                                                                                                                                                                                                                                                                                                                                                                                                                                                                                                                                                                                                                                                                                                                                                                                                                                                                                                                                                                                                                                                                                                                                                   | Registration #20 |            | 11.777 est |
|                                                                                                                                                                                                                                                                                                                                                                                                                                                                                                                                                                                                                                                                                                                                                                                                                                                                                                                                                                                                                                                                                                                                                                                                                                                                                                                                                                                                                                                                                                                                                                                                                    | Registration #21 |            | 11.777 esi |