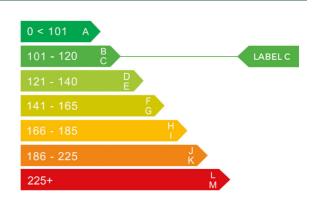

## Engine & fuel consumption

| Power                   | 120 BHP             |
|-------------------------|---------------------|
| Max. torque             | 300 Nm at 1.750 rpm |
| Engine capacity         | 1.560 cc            |
| Cylinders               | 4                   |
| Fuel type               | Diesel              |
| Consumption city        | 57.7 mpg            |
| Consumption extra urban | 70.6 mpg            |
| Consumption combined    | 65.7 mpg            |
| CO2 emission            | 112 g/km            |
| CO2 label               | С                   |