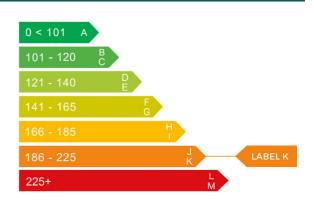

## Engine & fuel consumption

| Power                   | 163 BHP             |
|-------------------------|---------------------|
| Max. torque             | 225 Nm at 1.950 rpm |
| Engine capacity         | 1.781 cc            |
| Cylinders               | 4                   |
| Fuel type               | Petrol              |
| Consumption city        | 24.1 mpg            |
| Consumption extra urban | 41.5 mpg            |
| Consumption combined    | 32.8 mpg            |
| CO2 emission            | 204 g/km            |
| CO2 label               | K                   |

## Tax calculation

| Vehicle class                           | 48         |
|-----------------------------------------|------------|
| Band                                    | K          |
| Single payment (12 months)              | £ 395,00,- |
| Single six month payment                | £ 217,25,- |
| Total payable by 12 monthly instalments | £ 414,75,- |