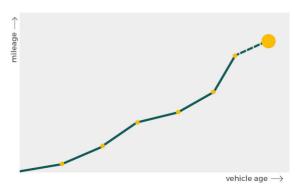

### Mileage check

| Odometer                   | In miles        |
|----------------------------|-----------------|
| Mileage registrations      | 15              |
| First mileage registration | 2011-04-18      |
| Last registration          | 2024-03-01      |
| Complete history           | <u>See info</u> |

| Registration #1  | 2011-04-18 | 13 mi      |
|------------------|------------|------------|
| Registration #2  | 2014-04-12 | 54.434 mi  |
| Registration #3  | 2015-04-04 | 73.520 mi  |
| Registration #4  | 2016-03-01 | 85.331 mi  |
| Registration #5  | 2017-05-09 | 100.126 mi |
| Registration #6  | 2018-03-02 | 106.300 mi |
| Registration #7  | 2019-03-04 | 112.091 mi |
| Registration #8  | 2019-03-04 | 112.091 mi |
| Registration #9  |            | 11.777 esi |
| Registration #10 |            | 11.777 esi |
| Registration #11 |            | 11.777 esi |
| Registration #12 |            | 11.777 esi |
| Registration #13 |            | 11.777 esi |
| Registration #14 |            | 11.777 esi |
| Registration #15 |            | 11.777 mi  |