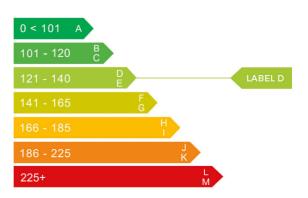

### Engine & fuel consumption

| Power                   | 163 BHP             |
|-------------------------|---------------------|
| Max. torque             | 340 Nm at 2.000 rpm |
| Engine capacity         | 1.997 cc            |
| Cylinders               | 4                   |
| Fuel type               | Diesel              |
| Consumption city        | 42.2 mpg            |
| Consumption extra urban | 70.6 mpg            |
| Consumption combined    | 56.5 mpg            |
| CO2 emission            | 130 g/km            |
| CO2 label               | D                   |