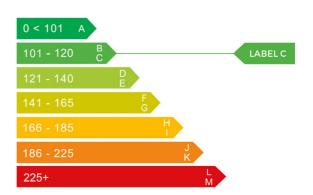

# Engine & fuel consumption

| Power                   | 51.5 kW / 70 HP / 69 BHP |
|-------------------------|--------------------------|
| Max. torque             | 105 Nm at 4.000 rpm      |
| Engine capacity         | 1.198 cc                 |
| Cylinders               | 4                        |
| Fuel type               | Petrol                   |
| Consumption city        | 42.8 mpg                 |
| Consumption extra urban | 70.6 mpg                 |
| Consumption combined    | 56.5 mpg                 |
| CO2 emission            | 114 g/km                 |
| CO2 label               | С                        |