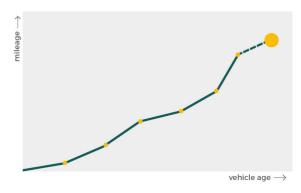

# Mileage check

| Odometer                   | In miles   |
|----------------------------|------------|
| Mileage registrations      | 7          |
| First mileage registration | 2017-04-27 |
| Last registration          | 2024-01-18 |
| Complete history           | See info   |

| Registration #1 | 2017-04-27 | 27 mi      |
|-----------------|------------|------------|
| Registration #2 | 2020-07-15 | 14.912 mi  |
| Registration #3 | 2021-07-07 | 20.492 mi  |
| Registration #4 |            | 11.777 esi |
| Registration #5 |            | 11.777 mi  |
| Registration #6 |            | 11.777 est |
| Registration #7 |            | 11.777 mi  |