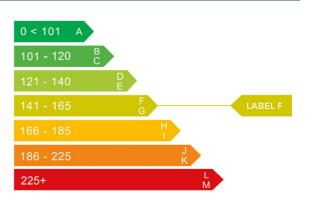

### Engine & fuel consumption

| Power                   | 123 BHP             |  |
|-------------------------|---------------------|--|
| Max. torque             | 156 Nm at 4.200 rpm |  |
| Engine capacity         | 1.591 cc            |  |
| Cylinders               | 4                   |  |
| Fuel type               | Petrol              |  |
| Consumption city        | 32.8 mpg            |  |
| Consumption extra urban | 54.3 mpg            |  |
| Consumption combined    | 43.5 mpg            |  |
| CO2 emission            | 150 g/km            |  |
| CO2 label               | F                   |  |