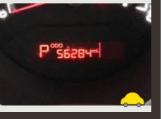

# Mileage check

| Odometer                   | In miles        |
|----------------------------|-----------------|
| Mileage registrations      | 7               |
| First mileage registration | 2017-09-29      |
| Last registration          | 2023-12-13      |
| Complete history           | <u>See info</u> |

| Registration #1 | 2017-09-29 | 11 mi      |
|-----------------|------------|------------|
| Registration #2 | 2020-09-22 | 48.730 mi  |
| Registration #3 | 2021-06-04 | 53.371 mi  |
| Registration #4 |            | 11.117 esi |
| Registration #5 |            | 11.777 mi  |
| Registration #6 |            | 11.777 esi |
| Registration #7 |            | 11.777 mi  |