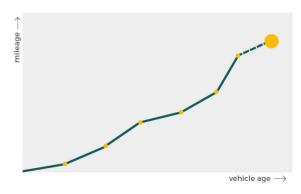

# Mileage check

| Odometer                   | In miles        |
|----------------------------|-----------------|
| Mileage registrations      | 7               |
| First mileage registration | 2017-09-29      |
| Last registration          | 2023-12-13      |
| Complete history           | <u>See info</u> |

| Registration #1 | 2017-09-29 | 11 mi      |
|-----------------|------------|------------|
| Registration #2 | 2020-09-22 | 48.730 mi  |
| Registration #3 | 2021-06-04 | 53.371 mi  |
| Registration #4 |            | 11.117 esi |
| Registration #5 |            | 11.777 mi  |
| Registration #6 |            | 11.777 esi |
| Registration #7 |            | 11.777 mi  |