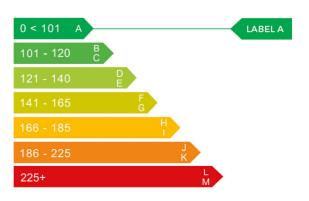

### Engine & fuel consumption

| Power                   | 68 BHP             |
|-------------------------|--------------------|
| Max. torque             | 93 Nm at 3.600 rpm |
| Engine capacity         | 998 cc             |
| Cylinders               | 3                  |
| Fuel type               | Petrol             |
| Consumption city        | 55.4 mpg           |
| Consumption extra urban | 74.3 mpg           |
| Consumption combined    | 65.7 mpg           |
| CO2 emission            | 99 g/km            |
| CO2 label               | А                  |