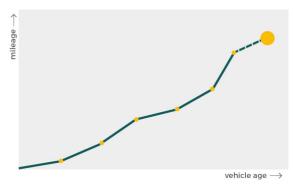

# Mileage check

| Odometer                   | In miles        |
|----------------------------|-----------------|
| Mileage registrations      | 10              |
| First mileage registration | 2013-09-30      |
| Last registration          | 2024-01-05      |
| Complete history           | <u>See info</u> |

| Registration #1  | 2013-09-30 | 17 mi      |
|------------------|------------|------------|
| Registration #2  | 2016-09-29 | 5.112 mi   |
| Registration #3  | 2017-09-18 | 7.691 mi   |
| Registration #4  | 2018-08-25 | 10.237 mi  |
| Registration #5  | 2021-01-08 | 11.651 mi  |
| Registration #6  |            | 11.777 est |
| Registration #7  |            | 11.777 mi  |
| Registration #8  |            | 11.777 esi |
| Registration #9  |            | 11.777 mi  |
| Registration #10 |            | 10.200 est |