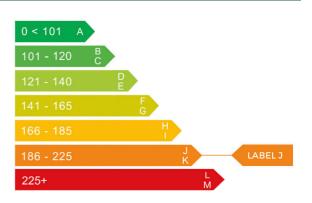

### Engine & fuel consumption

| Power                   | 205 BHP             |
|-------------------------|---------------------|
| Max. torque             | 420 Nm at 1.500 rpm |
| Engine capacity         | 2.400 cc            |
| Cylinders               | 5                   |
| Fuel type               | Diesel              |
| Consumption city        | 28.0 mpg            |
| Consumption extra urban | 46.3 mpg            |
| Consumption combined    | 37.7 mpg            |
| CO2 emission            | 199 g/km            |
| CO2 label               | J                   |