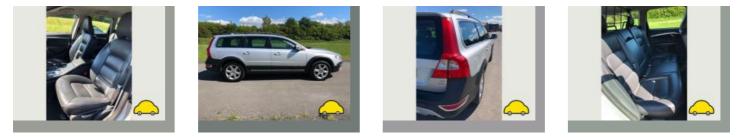

ing price

32

View report



#### source: autotrader.co.uk

| Entry | 5 |
|-------|---|
|       |   |

| Date          | 2021-09-16  |
|---------------|-------------|
| Pictures      | 32          |
| Listing price | View report |



source: autotrader.co.uk

| Entry 4       |             |
|---------------|-------------|
| Date          | 2021-07-20  |
| Pictures      | 32          |
| Listing price | View report |



source: autotrader.co.uk

| Entry 3       |             |
|---------------|-------------|
| Date          | 2021-07-06  |
| Pictures      | 31          |
| Listing price | View report |



source: autotrader.co.uk

| Entry 2       |             |
|---------------|-------------|
| Date          | 2021-06-21  |
| Pictures      | 31          |
| Listing price | View report |



source: autotrader.co.uk

| Entry 1       |             |
|---------------|-------------|
| Date          | 2021-06-07  |
| Pictures      | 1           |
| Listing price | View report |



source: autotrader.co.uk



# MOT history

| MOT expiry date    | 2024-09-06 |
|--------------------|------------|
| MOT pass rate      | 79 %       |
| MOT passed         | 11         |
| Failed MOT tests   | 3          |
| Total advice items | 6          |
| Total items failed | 7          |

| MOT #14          | 2023-09-07 11:12 |
|------------------|------------------|
| MOT test number  | 532795839487     |
| Result           | ✓ Passed         |
| Next expiry date | 2024-09-06       |

| MOT #13                                                                       | 2023-09-06 14:48 |  |
|-------