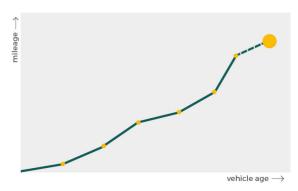

# Mileage check

| In miles   |
|------------|
| 23         |
| 2010-05-17 |
| 2023-09-07 |
| See info   |
|            |

| Registration #2 2013-05-02 67.249 mi   Registration #3 2014-03-10 69.164 mi   Registration #4 2015-03-03 78.799 mi   Registration #5 2016-03-21 91.915 mi   Registration #6 2017-04-18 98.337 mi   Registration #7 2018-05-16 103.289 mi   Registration #8 2019-05-17 108.108 mi   Registration #9 2020-10-01 117.706 mi   Registration #10 T T   Registration #11 T T                                                                                                                                                                                                                                                                                                                                                                                                                                                                  |                  |            |            |
|-----------------------------------------------------------------------------------------------------------------------------------------------------------------------------------------------------------------------------------------------------------------------------------------------------------------------------------------------------------------------------------------------------------------------------------------------------------------------------------------------------------------------------------------------------------------------------------------------------------------------------------------------------------------------------------------------------------------------------------------------------------------------------------------------------------------------------------------|------------------|------------|------------|
| Registration #3 2014-03-10 69.164 mi   Registration #4 2015-03-03 78.799 mi   Registration #5 2016-03-21 91.915 mi   Registration #6 2017-04-18 98.337 mi   Registration #6 2019-05-16 103.289 mi   Registration #7 2018-05-16 103.289 mi   Registration #8 2019-05-17 108.108 mi   Registration #9 2020-10-01 117.706 mi   Registration #10 T T   Registration #11 T T   Registration #12 T T   Registration #13 T T   Registration #14 T T   Registration #15 T T   Registration #16 T T   Registration #17 T T   Registration #18 T T   Registration #20 T T   Registration #21 T T                                                                                                                                                                                                                                                  | Registration #1  | 2010-05-17 | 13 mi      |
| Registration #4 2015-03-03 78.799 mi   Registration #5 2016-03-21 91.915 mi   Registration #6 2017-04-18 98.337 mi   Registration #7 2018-05-16 103.289 mi   Registration #7 2018-05-16 103.289 mi   Registration #7 2019-05-17 108.108 mi   Registration #8 2019-05-17 108.108 mi   Registration #10 117.706 mi 117.706 mi   Registration #11 117.706 mi 117.706 mi   Registration #12 117.706 mi 117.706 mi   Registration #13 117.706 mi 117.706 mi   Registration #14 117.706 mi 117.706 mi   Registration #13 117.706 mi 117.706 mi   Registration #14 117.706 mi 117.706 mi   Registration #14 117.706 mi 117.706 mi   Registration #14 117.706 mi 117.706 mi   Registration #16 117.706 mi 117.706 mi   Registration #17 117.706 mi 117.706 mi   Registration #18 117.706 mi 117.706 mi   Registration #20 118.706 mi 118.706 mi | Registration #2  | 2013-05-02 | 67.249 mi  |
| Registration #5 2016-03-21 91,915 mi   Registration #6 2017-04-18 98,337 mi   Registration #7 2018-05-16 103,289 mi   Registration #8 2019-05-17 108,108 mi   Registration #9 2020-10-01 117,706 mi   Registration #10 117,706 mi 103,289 mi   Registration #10 117,706 mi 103,289 mi   Registration #10 117,706 mi 103,108 mi   Registration #11 117,706 mi 103,108 mi   Registration #12 117,706 mi 103,108 mi   Registration #13 117,706 mi 103,108 mi   Registration #14 117,706 mi 104,100 mi   Registration #14 117,100 mi 104,100 mi   Registration #14 117,100 mi 104,100 mi   Registration #15 114,100 mi 114,100 mi   Registration #16 114,100 mi 114,100 mi   Registration #19 114,100 mi 114,100 | Registration #3  | 2014-03-10 | 69.164 mi  |
| Registration #6 2017-04-18 98.337 mi   Registration #7 2018-05-16 103.289 mi   Registration #8 2019-05-17 108.108 mi   Registration #9 2020-10-01 117.706 mi   Registration #10 117.706 mi   Registration #10 117.706 mi   Registration #11 117.706 mi   Registration #12 117.706 mi   Registration #13 117.706 mi   Registration #14 117.706 mi   Registration #15 117.706 mi   Registration #16 117.706 mi   Registration #17 118   Registration #18 110   Registration #19 110.706 mi   Registration #20 110.706 mi   Registration #21 110.706 mi   Registration #22 110.706 mi                                                                                                                                                                                                                                                      | Registration #4  | 2015-03-03 | 78.799 mi  |
| Registration #7 2018-05-16 103.289 mi   Registration #8 2019-05-17 108.108 mi   Registration #9 2020-10-01 117.706 mi   Registration #10 Image: Stration #10 Image: Stration #10   Registration #10 Image: Stration #10 Image: Stration #10   Registration #11 Image: Stration #12 Image: Stration #12   Registration #13 Image: Stration #13 Image: Stration #14   Registration #16 Image: Stration #16 Image: Stration #16   Registration #18 Image: Stration #18 Image: Stration #19   Registration #20 Image: Stration #20 Image: Stration #20   Registration #21 Image: Stration #20 Image: Stration #20                                                                                                                                                                                                                           | Registration #5  | 2016-03-21 | 91.915 mi  |
| Registration #82019-05-17108.108 miRegistration #92020-10-01117.706 miRegistration #10Internation #10Registration #11Internation #10Registration #12Internation #10Registration #13Internation #10Registration #14Internation #10Registration #15Internation #10Registration #16Internation #10Registration #17Internation #10Registration #18Internation #10Registration #19Internation #10Registration #20Internation #10Registration #21Internation #20Registration #22Internation #10                                                                                                                                                                                                                                                                                                                                               | Registration #6  | 2017-04-18 | 98.337 mi  |
| Registration #92020-10-01117.706 miRegistration #10                                                                                                                                                                                                                                                                                                                                                                                                                                                                                                                                                                                                                                                                                                                                                                                     | Registration #7  | 2018-05-16 | 103.289 mi |
| Registration #10Registration #11Registration #12Registration #13Registration #14Registration #15Registration #16Registration #17Registration #18Registration #19Registration #20Registration #21Registration #22                                                                                                                                                                                                                                                                                                                                                                                                                                                                                                                                                                                                                        | Registration #8  | 2019-05-17 | 108.108 mi |
| Registration #11<br>Registration #12<br>Registration #13<br>Registration #14<br>Registration #14<br>Registration #15<br>Registration #16<br>Registration #17<br>Registration #18<br>Registration #18<br>Registration #19<br>Registration #20<br>Registration #21<br>Registration #22                                                                                                                                                                                                                                                                                                                                                                                                                                                                                                                                                    | Registration #9  | 2020-10-01 | 117.706 mi |
| Registration #12<br>Registration #12<br>Registration #13<br>Registration #14<br>Registration #15<br>Registration #16<br>Registration #17<br>Registration #18<br>Registration #18<br>Registration #19<br>Registration #20<br>Registration #21<br>Registration #22                                                                                                                                                                                                                                                                                                                                                                                                                                                                                                                                                                        | Registration #10 |            | 11.777 esi |
| Registration #13<br>Registration #14<br>Registration #15<br>Registration #16<br>Registration #17<br>Registration #18<br>Registration #19<br>Registration #20<br>Registration #21<br>Registration #22                                                                                                                                                                                                                                                                                                                                                                                                                                                                                                                                                                                                                                    | Registration #11 |            | 11.777 mi  |
| Registration #14Registration #15Registration #16Registration #17Registration #18Registration #19Registration #20Registration #21Registration #22                                                                                                                                                                                                                                                                                                                                                                                                                                                                                                                                                                                                                                                                                        | Registration #12 |            | 11.777 esi |
| Registration #15Registration #16Registration #17Registration #17Registration #18Registration #19Registration #20Registration #21Registration #22                                                                                                                                                                                                                                                                                                                                                                                                                                                                                                                                                                                                                                                                                        | Registration #13 |            | 11.777 mi  |
| Registration #16<br>Registration #17<br>Registration #18<br>Registration #19<br>Registration #20<br>Registration #21<br>Registration #22                                                                                                                                                                                                                                                                                                                                                                                                                                                                                                                                                                                                                                                                                                | Registration #14 |            | 11.777 esi |
| Registration #17<br>Registration #18<br>Registration #19<br>Registration #20<br>Registration #21<br>Registration #22                                                                                                                                                                                                                                                                                                                                                                                                                                                                                                                                                                                                                                                                                                                    | Registration #15 |            | 11.777 mi  |
| Registration #18<br>Registration #19<br>Registration #20<br>Registration #21<br>Registration #22                                                                                                                                                                                                                                                                                                                                                                                                                                                                                                                                                                                                                                                                                                                                        | Registration #16 |            | 11.777 est |
| Registration #19<br>Registration #20<br>Registration #21<br>Registration #22                                                                                                                                                                                                                                                                                                                                                                                                                                                                                                                                                                                                                                                                                                                                                            | Registration #17 |            | 11.777 esi |
| Registration #20<br>Registration #21<br>Registration #22                                                                                                                                                                                                                                                                                                                                                                                                                                                                                                                                                                                                                                                                                                                                                                                | Registration #18 |            | 11.777 est |
| Registration #21<br>Registration #22                                                                                                                                                                                                                                                                                                                                                                                                                                                                                                                                                                                                                                                                                                                                                                                                    | Registration #19 |            | 11.777 esi |
| Registration #22                                                                                                                                                                                                                                                                                                                                                                                                                                                                                                                                                                                                                                                                                                                                                                                                                        | Registration #20 |            | 11.777 est |
|                                                                                                                                                                                                                                                                                                                                                                                                                                                                                                                                                                                                                                                                                                                                                                                                                                         | Registration #21 |            | 11.777 mi  |
| Registration #23                                                                                                                                                                                                                                                                                                                                                                                                                                                                                                                                                                                                                                                                                                                                                                                                                        | Registration #22 |            | 11.777 est |
|                                                                                                                                                                                                                                                                                                                                                                                                                                                                                                                                                                                                                                                                                                                                                                                                                                         | Registration #23 |            | 11.777 mi  |