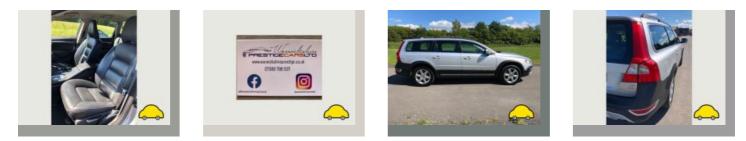

ssion            | 199 g/km            |
| CO2 label               | J                   |







# Internet history

| Entry 9       |                    |
|---------------|--------------------|
| Date          | 2021-12-27         |
| Pictures      | 31                 |
| Listing price | <u>View report</u> |



source: autotrader.co.uk

| Entry 8       |             |
|---------------|-------------|
| Date          | 2021-12-13  |
| Pictures      | 32          |
| Listing price | View report |
|               |             |



source: autotrader.co.uk

| Entry 7       |             |
|---------------|-------------|
| Date          | 2021-10-29  |
| Pictures      | 32          |
| Listing price | View report |



source: autotrader.co.uk

### Pictures

# Listing price

32

View report



#### source: autotrader.co.uk

| Entry | 5 |
|-------|---|
|       |   |

| Date          | 2021-09-16  |
|---------------|-------------|
| Pictures      | 32          |
| Listing price | View report |



source: autotrader.co.uk

| Entry 4       |             |
|---------------|-------------|
| Date          | 2021-07-20  |
| Pictures      | 32          |
| Listing price | View report |



source: autotrader.co.uk

| Entry 3       |             |
|---------------|-------------|
| Date          | 2021-07-06  |
| Pictures      | 31          |
| Listing price | View report |



source: autotrader.co.uk

| Entry 2       |             |
|---------------|-------------|
| Date          | 2021-06-21  |
| Pictures      | 31          |
| Listing price | View report |



source: autotrader.co.uk