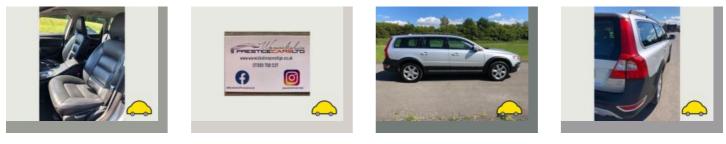

----------|
| Date          | 2021-12-13  |
| Pictures      | 32          |
| Listing price | View report |
|               |             |



source: autotrader.co.uk

| Entry 7       |             |
|---------------|-------------|
| Date          | 2021-10-29  |
| Pictures      | 32          |
| Listing price | View report |



source: autotrader.co.uk

### Pictures

# Listing price

32

View report



#### source: autotrader.co.uk

| Entry | 5 |
|-------|---|
|       |   |

| Date          | 2021-09-16  |
|---------------|-------------|
| Pictures      | 32          |
| Listing price | View report |



source: autotrader.co.uk

| Entry 4       |             |
|---------------|-------------|
| Date          | 2021-07-20  |
| Pictures      | 32          |
| Listing price | View report |



source: autotrader.co.uk

| Entry 3       |             |
|---------------|-------------|
| Date          | 2021-07-06  |
| Pictures      | 31          |
| Listing price | View report |



source: autotrader.co.uk

| Entry 2       |             |
|---------------|-------------|
| Date          | 2021-06-21  |
| Pictures      | 31          |
| Listing price | View report |



source: autotrader.co.uk

| Entry 1       |             |
|---------------|-------------|
| Date          | 2021-06-07  |
| Pictures      | 1           |
| Listing price | View report |



source: autotrader.co.uk



# MOT history

| MOT expiry date    | 2024-09-06 |
|--------------------|------------|
| MOT pass rate      | 79 %       |
| MOT passed         | 11         |
| Failed MOT tests   | 3          |
| Total