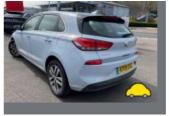

## General information

| Make                | HYUNDAI               |
|---------------------|-----------------------|
| Model               | I30 SE T-GDI T-GDI SE |
| Colour              | -                     |
| Year of manufacture | -                     |
| Top speed           | 118 mph               |
| 0 - 60 mph          | 11.1 seconds          |
| Gearbox             | 6 speed Manual        |