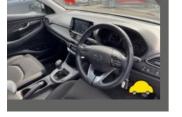

## General information

| Make                | HYUNDAI               |
|---------------------|-----------------------|
| Model               | I30 SE T-GDI T-GDI SE |
| Colour              | -                     |
| Year of manufacture | -                     |
| Top speed           | 118 mph               |
| 0 - 60 mph          | 11.1 seconds          |
| Gearbox             | 6 speed Manual        |

#### Car features

| S0225  | Air conditioning |
|--------|------------------|
| \$0295 |                  |
| 50482  |                  |
| S0501  |                  |
| 50566  |                  |
| \$0567 |                  |
| S0569  |                  |