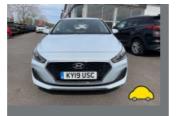

## General information

| Make                | HYUNDAI               |
|---------------------|-----------------------|
| Model               | I30 SE T-GDI T-GDI SE |
| Colour              | -                     |
| Year of manufacture | -                     |
| Top speed           | 118 mph               |
| 0 - 60 mph          | 11.1 seconds          |
| Gearbox             | 6 speed Manual        |