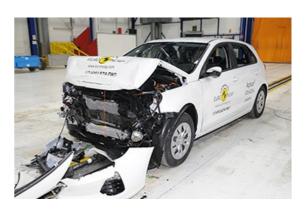

# Safety ratings

Number of axles CarCheck.co.uk

| NCAP rating    | ****            |
|----------------|-----------------|
| Adult          | 88%             |
| Children       | 84%             |
| Pedestrian     | 64%             |
| Safety systems | 68%             |
| Overall rating | 78%             |
| Video          | see crash video |