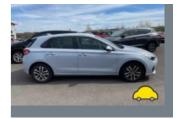

## General information

| Make                | HYUNDAI               |
|---------------------|-----------------------|
| Model               | I30 SE T-GDI T-GDI SE |
| Colour              | -                     |
| Year of manufacture | -                     |
| Top speed           | 118 mph               |
| 0 - 60 mph          | 11.1 seconds          |
| Gearbox             | 6 speed Manual        |