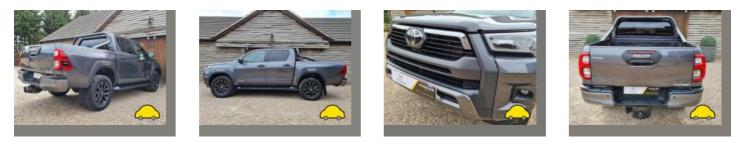

## General information

| Make                | ΤΟΥΟΤΑ                         |
|---------------------|--------------------------------|
| Model               | HILUX INVINCIB X D-4D4WD DCB A |
| Colour              | Grey                           |
| Year of manufacture | 2021                           |
| Top speed           | 109 mph                        |
| Gearbox             | 6 speed automatic              |