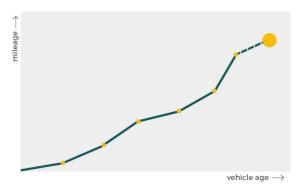

## Mileage check

| Odometer                   | In miles        |
|----------------------------|-----------------|
| Mileage registrations      | 8               |
| First mileage registration | 2015-09-01      |
| Last registration          | 2023-07-12      |
| Complete history           | <u>See info</u> |

| Registration #1 | 2015-09-01 | 16 mi      |
|-----------------|------------|------------|
| Registration #2 | 2018-08-15 | 21.993 mi  |
| Registration #3 | 2019-08-02 | 28.259 mi  |
| Registration #4 | 2020-08-24 | 39.130 mi  |
| Registration #5 |            | 11.777 mi  |
| Registration #6 |            | 11.777 esi |
| Registration #7 |            | 11.777 mi  |
| Registration #8 |            | 10.300 est |