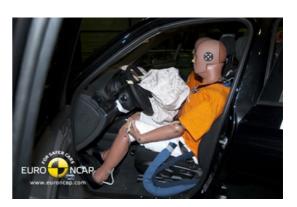

# Safety ratings

| NCAP rating    | ****            |
|----------------|-----------------|
| Adult          | 88%             |
| Children       | 83%             |
| Pedestrian     | 53%             |
| Safety systems | 71%             |
| Overall rating | 78%             |
| Video          | see crash video |