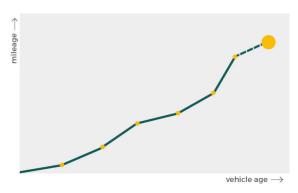

# Mileage check

| Odometer                   | In miles   |
|----------------------------|------------|
| Mileage registrations      | 21         |
| First mileage registration | 2006-09-11 |
| Last registration          | 2023-09-05 |
| Complete history           | See info   |