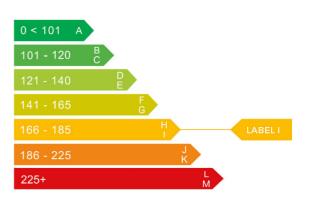

## Engine & fuel consumption

| Power                   | 102 BHP             |
|-------------------------|---------------------|
| Max. torque             | 147 Nm at 3.800 rpm |
| Engine capacity         | 1.596 cc            |
| Cylinders               | 4                   |
| Fuel type               | Petrol              |
| Consumption city        | 26.9 mpg            |
| Consumption extra urban | 47.1 mpg            |
| Consumption combined    | 36.7 mpg            |
| CO2 emission            | 185 g/km            |
| CO2 label               | I                   |