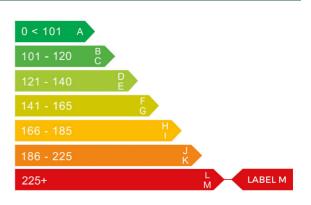

# Engine & fuel consumption

| Power                   | 382 BHP             |
|-------------------------|---------------------|
| Max. torque             | 529 Nm at 2.800 rpm |
| Engine capacity         | 5.461 cc            |
| Cylinders               | 8                   |
| Fuel type               | Petrol              |
| Consumption city        | 15.5 mpg            |
| Consumption extra urban | 32.1 mpg            |
| Consumption combined    | 23.2 mpg            |
| CO2 emission            | 291 g/km            |
| CO2 label               | Μ                   |