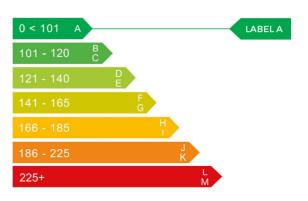

### Engine & fuel consumption

| Power                   | 71 BHP             |
|-------------------------|--------------------|
| Max. torque             | 93 Nm at 4.400 rpm |
| Engine capacity         | 1.000 cc           |
| Cylinders               | 3                  |
| Fuel type               | Petrol             |
| Consumption city        | 57.6 mpg           |
| Consumption extra urban | 78.5 mpg           |
| Consumption combined    | 68.9 mpg           |
| CO2 emission            | 93 g/km            |
| CO2 label               | А                  |