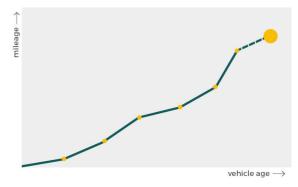

## Mileage check

| Odometer                   | In miles   |
|----------------------------|------------|
| Mileage registrations      | 5          |
| First mileage registration | 2018-09-30 |
| Last registration          | 2023-09-13 |
| Complete history           | See info   |

| Registration #1 | 2018-09-30 | 24 mi      |
|-----------------|------------|------------|
| Registration #2 | 2021-09-27 | 8.566 mi   |
| Registration #3 |            | 11.777 esi |
| Registration #4 |            | 11.777 est |
| Registration #5 |            | 11.777 mi  |