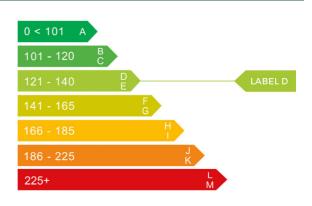

## Engine & fuel consumption

| Power                   | 54 kW / 74 HP / 72 BHP |
|-------------------------|------------------------|
| Max. torque             | 107 Nm at 4.250 rpm    |
| Engine capacity         | 1.149 сс               |
| Cylinders               | 4                      |
| Fuel type               | Petrol                 |
| Consumption city        | 39.2 mpg               |
| Consumption extra urban | 60.1 mpg               |
| Consumption combined    | 50.4 mpg               |
| CO2 emission            | 127 g/km               |
| CO2 label               | D                      |