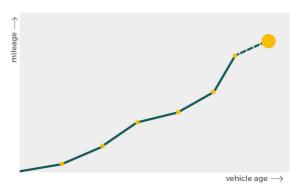

# Mileage check

| Odometer                   | In miles   |
|----------------------------|------------|
| Mileage registrations      | 14         |
| First mileage registration | 2014-03-01 |
| Last registration          | 2023-08-22 |
| Complete history           | See info   |

| Registration #1  | 2014-03-01 | 8 mi       |
|------------------|------------|------------|
| Registration #2  | 2017-01-20 | 21.708 mi  |
| Registration #3  | 2017-12-15 | 24.590 mi  |
| Registration #4  | 2017-12-15 | 24.591 mi  |
| Registration #5  | 2018-12-11 | 25.903 mi  |
| Registration #6  | 2019-12-13 | 28.242 mi  |
| Registration #7  | 2020-12-01 | 30.266 mi  |
| Registration #8  |            | 11.777 est |
| Registration #9  |            | 11.777 mi  |
| Registration #10 |            | 11.777 est |
| Registration #11 |            | 11.777 esi |
| Registration #12 |            | 11.777 est |
| Registration #13 |            | 11.777 mi  |
|                  |            |            |