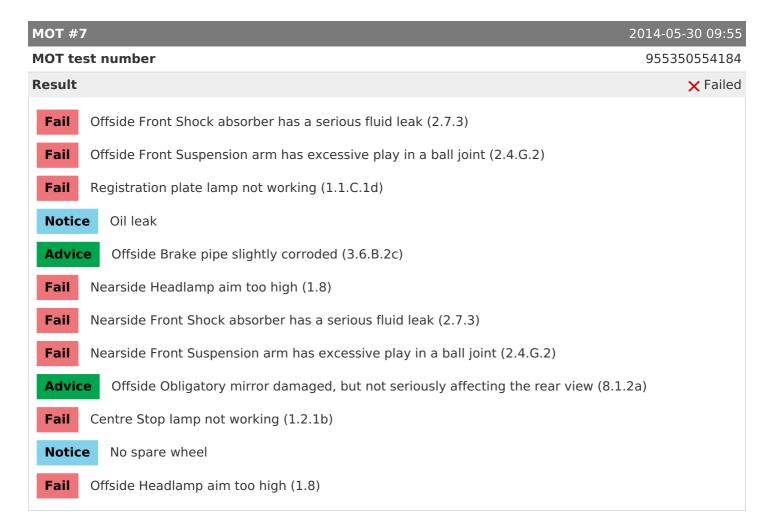

**MOT test number** 455375554177

**Result** ✓ Passed

**Advice** Offside Obligatory mirror damaged, but not seriously affecting the rear view (8.1.2a)

Notice Oil leak

**Advice** Offside Brake pipe slightly corroded (3.6.B.2c)

**Notice** No spare wheel

CarCheck.co.uk page 8/17

report date: 2024-03-29

| MOT #6   |                                                                  | 2013-06-07 17:19 |
|----------|------------------------------------------------------------------|------------------|
| MOT test | number                                                           | 257408053178     |
| Result   |                                                                  | ✓ Passed         |
| Notice   | Front and rear discs are liped                                   |                  |
| Advice   | Offside Front Shock absorber has a light misting of oil (2.7.3)  |                  |
| Advice   | Nearside Front Shock absorber has a light misting of oil (2.7.3) |                  |