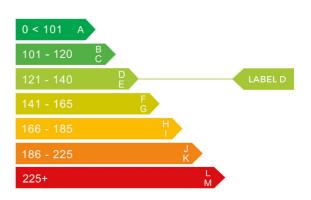

### Engine & fuel consumption

| Power                   | 134 BHP             |
|-------------------------|---------------------|
| Max. torque             | 320 Nm at 2.000 rpm |
| Engine capacity         | 1.598 cc            |
| Cylinders               | 4                   |
| Fuel type               | Diesel              |
| Consumption city        | 57.6 mpg            |
| Consumption extra urban | 57.6 mpg            |
| Consumption combined    | 44.8 mpg            |
| CO2 emission            | 128 g/km            |
| CO2 label               | D                   |