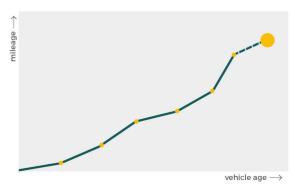

# Mileage check

| Odometer                   | In miles   |
|----------------------------|------------|
| Mileage registrations      | 23         |
| First mileage registration | 2007-03-13 |
| Last registration          | 2023-11-29 |
| Complete history           | See info   |

| 2007-03-13 | 16 mi                                                                                                                                                  |
|------------|--------------------------------------------------------------------------------------------------------------------------------------------------------|
| 2010-07-30 | 68.967 mi                                                                                                                                              |
| 2010-08-04 | 69.062 mi                                                                                                                                              |
| 2011-08-10 | 76.851 mi                                                                                                                                              |
| 2012-08-11 | 84.019 mi                                                                                                                                              |
| 2013-04-30 | 88.507 mi                                                                                                                                              |
| 2013-05-03 | 88.507 mi                                                                                                                                              |
| 2014-05-07 | 93.560 mi                                                                                                                                              |
| 2014-05-12 | 93.711 mi                                                                                                                                              |
| 2015-05-12 | 100.177 mi                                                                                                                                             |
| 2015-05-13 | 100.184 mi                                                                                                                                             |
| 2016-05-10 | 109.180 mi                                                                                                                                             |
|            | 11.777 est                                                                                                                                             |
|            | 11.777 est                                                                                                                                             |
|            | 11.707 est                                                                                                                                             |
|            | 11.777 est                                                                                                                                             |
|            | 11.777 esi                                                                                                                                             |
|            | 11.777 est                                                                                                                                             |
|            | 11.777 est                                                                                                                                             |
|            | 11.777 mi                                                                                                                                              |
|            |                                                                                                                                                        |
|            |                                                                                                                                                        |
|            | 1.77 m                                                                                                                                                 |
|            | 2010-07-30<br>2010-08-04<br>2011-08-10<br>2012-08-11<br>2013-04-30<br>2013-05-03<br>2014-05-07<br>2014-05-12<br>2015-05-12<br>2015-05-13<br>2016-05-10 |