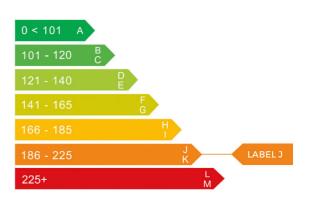

## Engine & fuel consumption

| Power                   | 190 BHP             |
|-------------------------|---------------------|
| Max. torque             | 279 Nm at 4.850 rpm |
| Engine capacity         | 2.035 cc            |
| Cylinders               | 4                   |
| Fuel type               | Petrol              |
| Consumption city        | 26.4 mpg            |
| Consumption extra urban | 41.5 mpg            |
| Consumption combined    | 34.5 mpg            |
| CO2 emission            | 197 g/km            |
| CO2 label               | J                   |