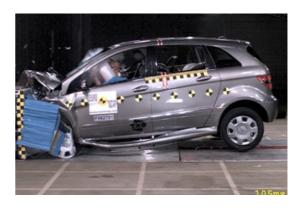

More info >

Safety ratings

NCAP rating

Video

see crash video

| Dimensions & weight                                    |                               |
|--------------------------------------------------------|-------------------------------|
| Width                                                  | 1777 mm                       |
| Height                                                 | 1603 mm                       |
| Length                                                 | 4270 mm                       |
| Wheel base                                             | 2778 mm                       |
| Kerb weight                                            | 1370 kg                       |
|                                                        |                               |
| Additional information                                 |                               |
| Additional information Fuel tank capacity              | 54 l                          |
|                                                        | 54 l<br>Multi-Point Injection |
| Fuel tank capacity                                     |                               |
| Fuel tank capacity<br>Fuel delivery                    | Multi-Point Injection         |
| Fuel tank capacity<br>Fuel delivery<br>Number of doors | Multi-Point Injection<br>5    |