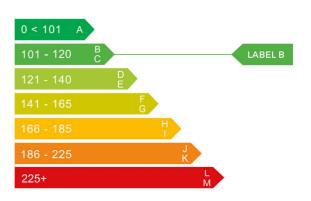

## Engine & fuel consumption

| Power                   | 75 BHP              |
|-------------------------|---------------------|
| Max. torque             | 254 Nm at 1.750 rpm |
| Engine capacity         | 1.560 cc            |
| Cylinders               | 4                   |
| Fuel type               | Diesel              |
| Consumption city        | 55.4 mpg            |
| Consumption extra urban | 72.4 mpg            |
| Consumption combined    | 65.7 mpg            |
| CO2 emission            | 109 g/km            |
| CO2 label               | В                   |