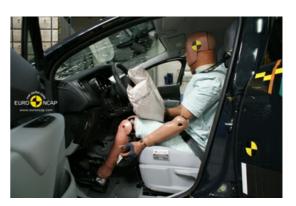

# Safety ratings

Number of seats

Number of axles CarCheck.co.uk

| NCAP rating    | ****            |
|----------------|-----------------|
| Adult          | 86%             |
| Children       | 81%             |
| Pedestrian     | 31%             |
| Safety systems | 97%             |
| Overall rating | 75%             |
| Video          | see crash video |