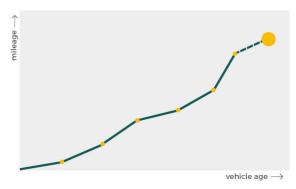

# Mileage check

| Odometer                   | In miles   |
|----------------------------|------------|
| Mileage registrations      | 10         |
| First mileage registration | 2015-10-05 |
| Last registration          | 2023-07-07 |
| Complete history           | See info   |

| Registration #1 | 2015-10-05 | 28 mi      |
|-----------------|------------|------------|
| Registration #2 | 2018-07-18 | 40.028 mi  |
| Registration #3 | 2019-07-08 | 57.157 mi  |
| Registration #4 | 2020-07-02 | 76.314 mi  |
| Registration #5 | 2020-07-02 | 76.314 mi  |
| Registration #6 |            | 11.777 est |
| Registration #7 |            | 11.777 mi  |
| Registration #8 |            | 11.777 esi |
| Registration #9 |            |            |
|                 |            |            |