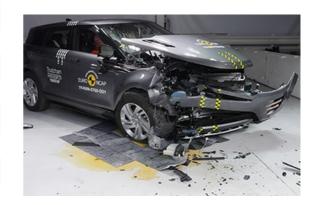

## Safety ratings

| NCAP rating    | ****            |
|----------------|-----------------|
| Adult          | 94%             |
| Children       | 87%             |
| Pedestrian     | 72%             |
| Safety systems | 73%             |
| Overall rating | 84%             |
| Video          | see crash video |