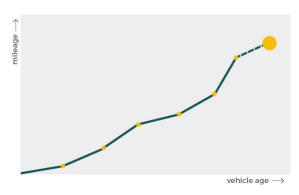

## Mileage check

| Odometer                   | In miles   |
|----------------------------|------------|
| Mileage registrations      | 17         |
| First mileage registration | 2011-09-19 |
| Last registration          | 2023-09-19 |
| Complete history           | See info   |

| Registration #1  | 2011-09-19 | 29 mi      |
|------------------|------------|------------|
| Registration #2  | 2014-09-24 | 49.417 mi  |
| Registration #3  | 2015-08-25 | 62.397 mi  |
| Registration #4  | 2016-09-20 | 79.548 mi  |
| Registration #5  | 2017-01-27 | 81.120 mi  |
| Registration #6  | 2018-01-22 | 85.909 mi  |
| Registration #7  | 2018-01-22 | 85.909 mi  |
| Registration #8  | 2019-01-22 | 90.319 mi  |
| Registration #9  | 2019-01-23 | 90.319 mi  |
| Registration #10 |            | 11.777 esi |
| Registration #11 |            | 11.777 mi  |
| Registration #12 |            | 11.777 esi |
| Registration #13 |            | 11.777 mi  |
| Registration #14 |            | 11.777 esi |
| Registration #15 |            | 11.777 mi  |
| Registration #16 |            | 11.777 esi |
| Registration #17 |            | 11.777 mi  |
|                  |            |            |