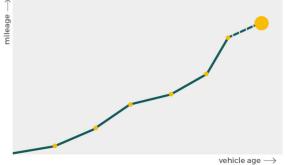

# Mileage check

| First mileage registration2021-06-01Complete historySee info |
|--------------------------------------------------------------|
| Complete history See info                                    |
|                                                              |

Registration #12021-06-0120 miRegistration #2Registration #3Compared to the second sec