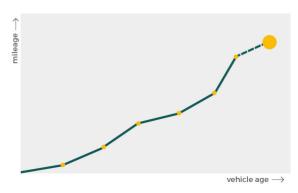

# Mileage check

| Odometer                   | In miles        |
|----------------------------|-----------------|
| Mileage registrations      | 27              |
| First mileage registration | 2007-03-12      |
| Last registration          | 2024-04-26      |
| Complete history           | <u>See info</u> |

| Registration #1      | 2007-03-12 | 12 mi      |
|----------------------|------------|------------|
| Registration #2      | 2010-02-26 | 20.603 mi  |
| Registration #3      | 2010-02-20 | 29.928 mi  |
| -                    | 2011-02-22 | 29.928 mi  |
| Registration #4      |            |            |
| Registration #5      | 2012-02-15 | 35.447 mi  |
| Registration #6      | 2013-02-11 | 41.098 mi  |
| Registration #7      | 2014-02-10 | 44.751 mi  |
| Registration #8      | 2015-02-16 | 50.050 mi  |
| Registration #9      | 2015-02-16 | 50.050 mi  |
| Registration #10     | 2016-02-11 | 28.772 mi  |
| Registration #11     | 2016-02-11 | 58.515 mi  |
| Registration #12     | 2017-03-08 | 70.381 mi  |
| Registration #13     | 2018-02-13 | 75.385 mi  |
| Registration #14     | 2019-03-06 | 84.477 mi  |
| Registration #15     |            | 11.777 mi  |
| Registration #16     |            | 11.777 est |
| Registration #17     |            | 11.777 mi  |
| Registration #18     |            | 11.777 est |
| Registration #19     |            | 11.777 mi  |
| Registration #20     |            | 11.777 est |
| Registration #21     |            | 11.777 esi |
| Registration #22     |            | 11.777 est |
| Registration #23     |            | 11.777 mi  |
| Registration #24     |            | 11.777 est |
| Registration #25     |            | 10.777 mi  |
| <b>B</b> 1 1 11 1/20 |            |            |
| Registration #26     |            |            |