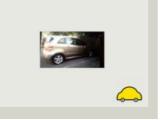

## General information

| Make                | MERCEDES        |
|---------------------|-----------------|
| Model               | B-CLASS B150 SE |
| Colour              | Gold            |
| Year of manufacture | 2007            |
| Top speed           | 108 mph         |
| 0 - 60 mph          | 13.2 seconds    |
| Gearbox             | 5 speed Manual  |
|                     |                 |