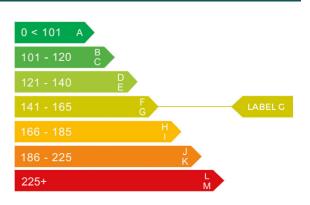

## Engine & fuel consumption

| Power                   | 95 BHP              |
|-------------------------|---------------------|
| Max. torque             | 140 Nm at 4.000 rpm |
| Engine capacity         | 1.498 cc            |
| Cylinders               | 4                   |
| Fuel type               | Petrol              |
| Consumption city        | 34.0 mpg            |
| Consumption extra urban | 50.4 mpg            |
| Consumption combined    | 42.8 mpg            |
| CO2 emission            | 158 g/km            |
| CO2 label               | G                   |