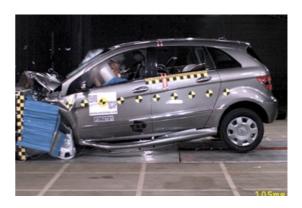

More info  $\rightarrow$ 

Safety ratings

NCAP rating

Video

see crash video

| Dimensions & weight    |                            |
|------------------------|----------------------------|
| Width                  | 1975 mm                    |
| Height                 | 1603 mm                    |
| Length                 | 4270 mm                    |
| Wheel base             | 2778 mm                    |
| Max. allowed weight    | 1835 kg                    |
| Additional information |                            |
| Fuel tank capacity     | 54 I                       |
| Fuel delivery          |                            |
| i dei deintery         | Multi-Point Injection      |
| Number of doors        | Multi-Point Injection<br>5 |
|                        | -                          |