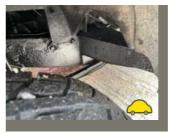

### Damage history

Check the damage history for this LAND ROVER. See if, where and when this LAND ROVER had damage and the car repair costs. We also check if this LAND ROVER was scrapped. Download the premium report <u>here</u> for the results.