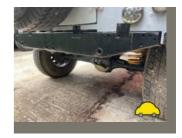

### Damage history

Check the damage history for this LAND ROVER. See if, where and when this LAND ROVER had damage and the car repair costs. We also check if this LAND ROVER was scrapped. Download the premium report <u>here</u> for the results.