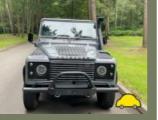

| General information |                   |  |
|---------------------|-------------------|--|
| Make                | LAND ROVER        |  |
| Model               | DEFENDER 4C SW DT |  |
| Colour              | Green             |  |
| Year of manufacture | 1989              |  |
| Gearbox             | -MANUAL           |  |