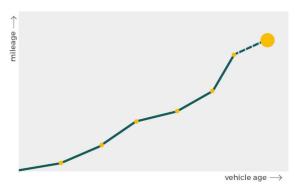

# Mileage check

| Odometer                   | In miles   |
|----------------------------|------------|
| Mileage registrations      | 19         |
| First mileage registration | 1989-11-15 |
| Last registration          | 2021-09-21 |
| Complete history           | See info   |

| Registration #1                                                                                  | 1989-11-15 | 24 mi                                                                                                              |
|--------------------------------------------------------------------------------------------------|------------|--------------------------------------------------------------------------------------------------------------------|
| Registration #2                                                                                  | 2005-11-08 | 112.922 mi                                                                                                         |
| Registration #3                                                                                  | 2007-11-13 | 126.474 mi                                                                                                         |
| Registration #4                                                                                  | 2011-03-03 | 133.803 mi                                                                                                         |
| Registration #5                                                                                  | 2011-03-16 | 133.808 mi                                                                                                         |
| Registration #6                                                                                  | 2012-03-20 | 136.911 mi                                                                                                         |
| Registration #7                                                                                  | 2012-03-22 | 136.916 mi                                                                                                         |
| Registration #8                                                                                  | 2013-06-05 | 139.191 mi                                                                                                         |
| Registration #9                                                                                  | 2013-06-26 | 139.207 mi                                                                                                         |
| Registration #10                                                                                 | 2014-07-30 | 140.308 mi                                                                                                         |
|                                                                                                  |            |                                                                                                                    |
| Registration #11                                                                                 |            | 11.777 esi                                                                                                         |
| Registration #11<br>Registration #12                                                             |            | 10.000 est                                                                                                         |
| -                                                                                                |            | 01.000 est<br>01.000 est<br>01.000 est                                                                             |
| Registration #12                                                                                 |            | 00.000 est<br>0.000 est<br>00.000 est<br>00.000 est                                                                |
| Registration #12<br>Registration #13                                                             |            | 00.000 est<br>0.000 est<br>0.000 est<br>0.000 est<br>0.000 est                                                     |
| Registration #12<br>Registration #13<br>Registration #14                                         |            | 00.000 est<br>0.000 est<br>0.000 est<br>0.000 est<br>0.000 est<br>0.000 est                                        |
| Registration #12<br>Registration #13<br>Registration #14<br>Registration #15                     |            | 00.000 est<br>0.000 est<br>0.000 est<br>0.000 est<br>0.000 est<br>0.000 est<br>0.000 est                           |
| Registration #12<br>Registration #13<br>Registration #14<br>Registration #15<br>Registration #16 |            | 00.000 460<br>0.000 460<br>0.000 460<br>0.000 460<br>0.000 460<br>0.000 460<br>0.000 460<br>0.000 460<br>0.000 460 |