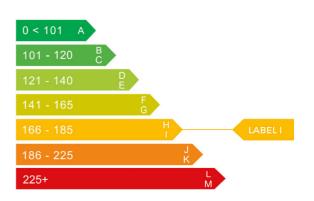

## Engine & fuel consumption

| Power                   | 75 kW / 102 HP / 102 BHP |
|-------------------------|--------------------------|
| Max. torque             | 148 Nm at 3.800 rpm      |
| Engine capacity         | 1.595 cc                 |
| Cylinders               | 4                        |
| Fuel type               | Petrol                   |
| Consumption city        | 27.4 mpg                 |
| Consumption extra urban | 47.9 mpg                 |
| Consumption combined    | 37.7 mpg                 |
| CO2 emission            | 180 g/km                 |
| CO2 label               | I                        |