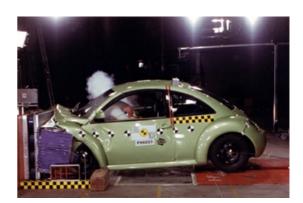

# Safety ratings

**NCAP** rating

Video

see crash video

| Dimensions & weight    |                       |
|------------------------|-----------------------|
| Width                  | 1721 mm               |
| Height                 | 1502 mm               |
| Length                 | 4129 mm               |
| Wheel base             | 2516 mm               |
| Kerb weight            | 1177 kg               |
| Max. allowed weight    | 1680 kg               |
| Additional information |                       |
| Fuel tank capacity     | 55 I                  |
| Fuel delivery          | Multi-Point Injection |
| Number of doors        | 3                     |