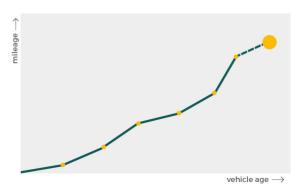

# Mileage check

| Odometer                   | In miles   |
|----------------------------|------------|
| Mileage registrations      | 15         |
| First mileage registration | 2011-03-28 |
| Last registration          | 2024-02-14 |
| Complete history           | See info   |

| Registration #1  | 2011-03-28 | 28 mi      |
|------------------|------------|------------|
| Registration #2  | 2014-03-20 | 13.412 mi  |
| Registration #3  | 2015-05-12 | 24.632 mi  |
| Registration #4  | 2016-04-15 | 25.948 mi  |
| Registration #5  | 2017-02-09 | 26.021 mi  |
| Registration #6  | 2018-02-05 | 29.336 mi  |
| Registration #7  | 2019-02-06 | 32.633 mi  |
| Registration #8  | 2020-02-05 | 35.909 mi  |
| Registration #9  |            | 11.777 mi  |
| Registration #10 |            | 11.777 esi |
| Registration #11 |            | 11.777 mi  |
| Registration #12 |            | 11.777 esi |
| Registration #13 |            | 11.777 mi  |
| Registration #14 |            | 11.777 esi |
| Registration #15 |            | 11.777 mi  |