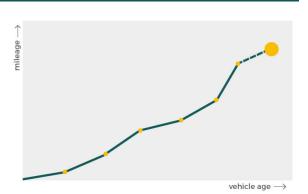

## Mileage check

| Odometer                   | In miles   |
|----------------------------|------------|
| Mileage registrations      | 10         |
| First mileage registration | 2015-09-30 |
| Last registration          | 2024-01-24 |
| Complete history           | See info   |

| Registration #1                 | 2015-09-30 | 27 mi                               |
|---------------------------------|------------|-------------------------------------|
| Registration #2                 | 2019-03-26 | 41.206 mi                           |
| Registration #3                 | 2020-01-30 | 43.563 mi                           |
| Registration #4                 | 2020-01-30 | 43.563 mi                           |
| Registration #5                 | 2021-01-25 | 44.015 mi                           |
|                                 |            |                                     |
| Registration #6                 |            | 11.777 es                           |
| Registration #6 Registration #7 |            | 11.777 ea                           |
| •                               |            | 11.77 es<br>11.77 es                |
| Registration #7                 |            | 11.777 es<br>11.777 es<br>11.777 es |