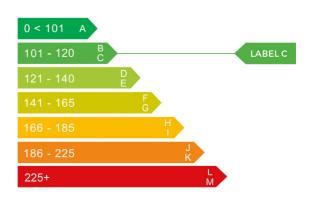

### Engine & fuel consumption

| Power                   | 51 kW / 69 HP / 68 BHP |
|-------------------------|------------------------|
| Max. torque             | 102 Nm at 3.000 rpm    |
| Engine capacity         | 1.242 cc               |
| Cylinders               | 4                      |
| Fuel type               | Petrol                 |
| Consumption city        | 48.7 mpg               |
| Consumption extra urban | 64.2 mpg               |
| Consumption combined    | 57.7 mpg               |
| CO2 emission            | 115 g/km               |
| CO2 label               | С                      |