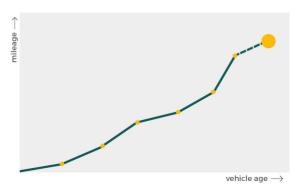

# Mileage check

| Odometer                   | In miles   |
|----------------------------|------------|
| Mileage registrations      | 18         |
| First mileage registration | 2010-12-13 |
| Last registration          | 2023-08-31 |
| Complete history           | See info   |

| Registration #2   2012-10-29   19.708 mi     Registration #3   2013-10-22   27.243 mi     Registration #4   2014-05-23   29.759 mi     Registration #5   2014-05-23   29.759 mi     Registration #6   2015-05-11   34.202 mi     Registration #7   2016-05-20   39.993 mi     Registration #8   2017-05-22   44.387 mi                                                                                                                                                                                                                                                                                                                                                                                                                                                                                                                                                                                                                                                                                                                                                                                                                                                                                                                                                                                                                                                                                                                                                                                                                                                                                                                                                                                                             |                  |            |            |
|------------------------------------------------------------------------------------------------------------------------------------------------------------------------------------------------------------------------------------------------------------------------------------------------------------------------------------------------------------------------------------------------------------------------------------------------------------------------------------------------------------------------------------------------------------------------------------------------------------------------------------------------------------------------------------------------------------------------------------------------------------------------------------------------------------------------------------------------------------------------------------------------------------------------------------------------------------------------------------------------------------------------------------------------------------------------------------------------------------------------------------------------------------------------------------------------------------------------------------------------------------------------------------------------------------------------------------------------------------------------------------------------------------------------------------------------------------------------------------------------------------------------------------------------------------------------------------------------------------------------------------------------------------------------------------------------------------------------------------|------------------|------------|------------|
| Registration #3   2013-10-22   27.243 mi     Registration #4   2014-05-23   29.759 mi     Registration #5   2014-05-23   29.759 mi     Registration #6   2015-05-11   34.202 mi     Registration #7   2016-05-20   39.993 mi     Registration #7   2016-05-20   39.993 mi     Registration #8   2017-05-22   44.387 mi     Registration #9   2018-05-18   47.812 mi     Registration #10   T   T     Registration #11   T   T     Registration #12   T   T     Registration #14   T   T     Registration #15   T   T     Registration #16   T   T     Registration #17   T   T                                                                                                                                                                                                                                                                                                                                                                                                                                                                                                                                                                                                                                                                                                                                                                                                                                                                                                                                                                                                                                                                                                                                                     | Registration #1  | 2010-12-13 | 19 mi      |
| Registration #4   2014-05-23   29.759 mi     Registration #5   2014-05-23   29.759 mi     Registration #6   2015-05-11   34.202 mi     Registration #7   2016-05-20   39.993 mi     Registration #8   2017-05-22   44.387 mi     Registration #9   2018-05-18   47.812 mi     Registration #10   Image: Control of the state of the sta | Registration #2  | 2012-10-29 | 19.708 mi  |
| Registration #5   2014-05-23   29.759 mi     Registration #6   2015-05-11   34.202 mi     Registration #7   2016-05-20   39.993 mi     Registration #8   2017-05-22   44.387 mi     Registration #9   2018-05-18   47.812 mi     Registration #10   1   1     Registration #11   1   1     Registration #12   1   1     Registration #13   1   1     Registration #14   1   1     Registration #15   1   1     Registration #16   1   1                                                                                                                                                                                                                                                                                                                                                                                                                                                                                                                                                                                                                                                                                                                                                                                                                                                                                                                                                                                                                                                                                                                                                                                                                                                                                            | Registration #3  | 2013-10-22 | 27.243 mi  |
| Registration #6   2015-05-11   34.202 mi     Registration #7   2016-05-20   39.993 mi     Registration #8   2017-05-22   44.387 mi     Registration #9   2018-05-18   47.812 mi     Registration #10   1   1     Registration #10   1   1     Registration #11   1   1     Registration #12   1   1     Registration #13   1   1     Registration #14   1   1     Registration #15   1   1     Registration #16   1   1                                                                                                                                                                                                                                                                                                                                                                                                                                                                                                                                                                                                                                                                                                                                                                                                                                                                                                                                                                                                                                                                                                                                                                                                                                                                                                            | Registration #4  | 2014-05-23 | 29.759 mi  |
| Registration #7   2016-05-20   39.993 mi     Registration #8   2017-05-22   44.387 mi     Registration #9   2018-05-18   47.812 mi     Registration #10   1   1     Registration #11   1   1     Registration #12   1   1     Registration #13   1   1     Registration #14   1   1     Registration #15   1   1     Registration #16   1   1                                                                                                                                                                                                                                                                                                                                                                                                                                                                                                                                                                                                                                                                                                                                                                                                                                                                                                                                                                                                                                                                                                                                                                                                                                                                                                                                                                                      | Registration #5  | 2014-05-23 | 29.759 mi  |
| Registration #8   2017-05-22   44.387 mi     Registration #9   2018-05-18   47.812 mi     Registration #10   1000000000000000000000000000000000000                                                                                                                                                                                                                                                                                                                                                                                                                                                                                                                                                                                                                                                                                                                                                                                                                                                                                                                                                                                                                                                                                                                                                                                                                                                                                                                                                                                                                                                                                                                                                                                 | Registration #6  | 2015-05-11 | 34.202 mi  |
| Registration #92018-05-1847.812 miRegistration #10Constration #10Constration #10Registration #11Constration #11Constration #12Registration #12Constration #13Constration #13Registration #14Constration #14Constration #15Registration #16Constration #17Constration #17                                                                                                                                                                                                                                                                                                                                                                                                                                                                                                                                                                                                                                                                                                                                                                                                                                                                                                                                                                                                                                                                                                                                                                                                                                                                                                                                                                                                                                                           | Registration #7  | 2016-05-20 | 39.993 mi  |
| Registration #10Registration #11Registration #12Registration #13Registration #14Registration #15Registration #16Registration #17                                                                                                                                                                                                                                                                                                                                                                                                                                                                                                                                                                                                                                                                                                                                                                                                                                                                                                                                                                                                                                                                                                                                                                                                                                                                                                                                                                                                                                                                                                                                                                                                   | Registration #8  | 2017-05-22 | 44.387 mi  |
| Registration #11Registration #12Registration #13Registration #14Registration #15Registration #16Registration #17                                                                                                                                                                                                                                                                                                                                                                                                                                                                                                                                                                                                                                                                                                                                                                                                                                                                                                                                                                                                                                                                                                                                                                                                                                                                                                                                                                                                                                                                                                                                                                                                                   | Registration #9  | 2018-05-18 | 47.812 mi  |
| Registration #12Registration #13Registration #14Registration #15Registration #16Registration #17                                                                                                                                                                                                                                                                                                                                                                                                                                                                                                                                                                                                                                                                                                                                                                                                                                                                                                                                                                                                                                                                                                                                                                                                                                                                                                                                                                                                                                                                                                                                                                                                                                   | Registration #10 |            | 11.777 est |
| Registration #13     Registration #14     Registration #15     Registration #16     Registration #17                                                                                                                                                                                                                                                                                                                                                                                                                                                                                                                                                                                                                                                                                                                                                                                                                                                                                                                                                                                                                                                                                                                                                                                                                                                                                                                                                                                                                                                                                                                                                                                                                               | Registration #11 |            | 11.777 esi |
| Registration #14Registration #15Registration #16Registration #17                                                                                                                                                                                                                                                                                                                                                                                                                                                                                                                                                                                                                                                                                                                                                                                                                                                                                                                                                                                                                                                                                                                                                                                                                                                                                                                                                                                                                                                                                                                                                                                                                                                                   | Registration #12 |            | 11.777 est |
| Registration #15     Registration #16     Registration #17                                                                                                                                                                                                                                                                                                                                                                                                                                                                                                                                                                                                                                                                                                                                                                                                                                                                                                                                                                                                                                                                                                                                                                                                                                                                                                                                                                                                                                                                                                                                                                                                                                                                         | Registration #13 |            | 11.777 esi |
| Registration #16   Registration #17                                                                                                                                                                                                                                                                                                                                                                                                                                                                                                                                                                                                                                                                                                                                                                                                                                                                                                                                                                                                                                                                                                                                                                                                                                                                                                                                                                                                                                                                                                                                                                                                                                                                                                | Registration #14 |            | 11.777 est |
| Registration #17                                                                                                                                                                                                                                                                                                                                                                                                                                                                                                                                                                                                                                                                                                                                                                                                                                                                                                                                                                                                                                                                                                                                                                                                                                                                                                                                                                                                                                                                                                                                                                                                                                                                                                                   | Registration #15 |            | 11.777 esi |
|                                                                                                                                                                                                                                                                                                                                                                                                                                                                                                                                                                                                                                                                                                                                                                                                                                                                                                                                                                                                                                                                                                                                                                                                                                                                                                                                                                                                                                                                                                                                                                                                                                                                                                                                    | Registration #16 |            | 11.777 est |
| Registration #18                                                                                                                                                                                                                                                                                                                                                                                                                                                                                                                                                                                                                                                                                                                                                                                                                                                                                                                                                                                                                                                                                                                                                                                                                                                                                                                                                                                                                                                                                                                                                                                                                                                                                                                   | Registration #17 |            | 11.777 esi |
|                                                                                                                                                                                                                                                                                                                                                                                                                                                                                                                                                                                                                                                                                                                                                                                                                                                                                                                                                                                                                                                                                                                                                                                                                                                                                                                                                                                                                                                                                                                                                                                                                                                                                                                                    | Registration #18 |            | 11.277 est |