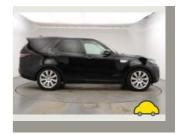

| General information |                                                 |
|---------------------|-------------------------------------------------|
| Make                | LAND ROVER                                      |
| Model               | DISCOVERY LUXURY HSE SD4 AUTO SD4 HSE<br>LUXURY |
| Colour              | Black                                           |
| Year of manufacture | 2019                                            |
| Top speed           | 121 mph                                         |
| Gearbox             | 8 speed automatic                               |