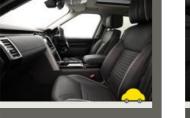

| General information |                                                 |
|---------------------|-------------------------------------------------|
| Make                | LAND ROVER                                      |
| Model               | DISCOVERY LUXURY HSE SD4 AUTO SD4 HSE<br>LUXURY |
| Colour              | Black                                           |
| Year of manufacture | 2019                                            |
| Top speed           | 121 mph                                         |
| Gearbox             | 8 speed automatic                               |