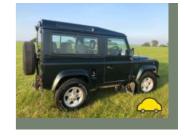

| General information |                    |
|---------------------|--------------------|
| Make                | LAND ROVER         |
| Model               | DEFENDER HT TDI 95 |
| Colour              | Green              |
| Year of manufacture | 1995               |
| Gearbox             | -Manual            |