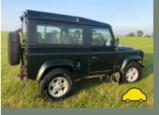

| General information |                    |
|---------------------|--------------------|
| Make                | LAND ROVER         |
| Model               | DEFENDER HT TDI 95 |
| Colour              | Green              |
| Year of manufacture | 1995               |
| Gearbox             | -Manual            |